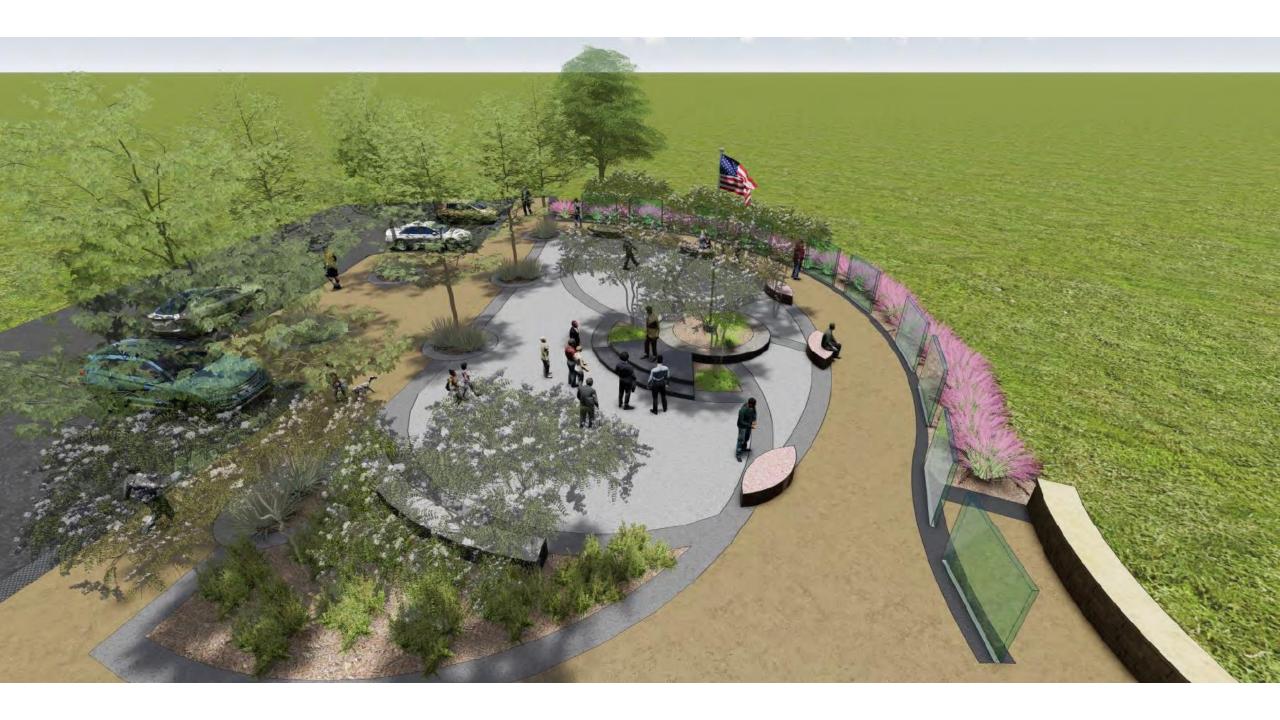

- Flag pole and raised platform at center of plaza create gathering space for educational presentations and veterans events
- Concrete bands inscribed with patriotic words, phrases, mottos\*
- Concrete benches provide space to sit, reflect and pay respects\*
- Illuminated glass panels with images etched could reflect military branches, history of wars across time periods, and recognition of different roles and genders
- Nearby parking lot and flat area for plaza provide easy accessibility
- Ornamental landscaping add natural elements while providing buffer between grass gathering area behind glass panels to provide quiet space
- 7 Trees provide shade and nature buffer

\*Possible locations for commemorative plaques honoring veterans