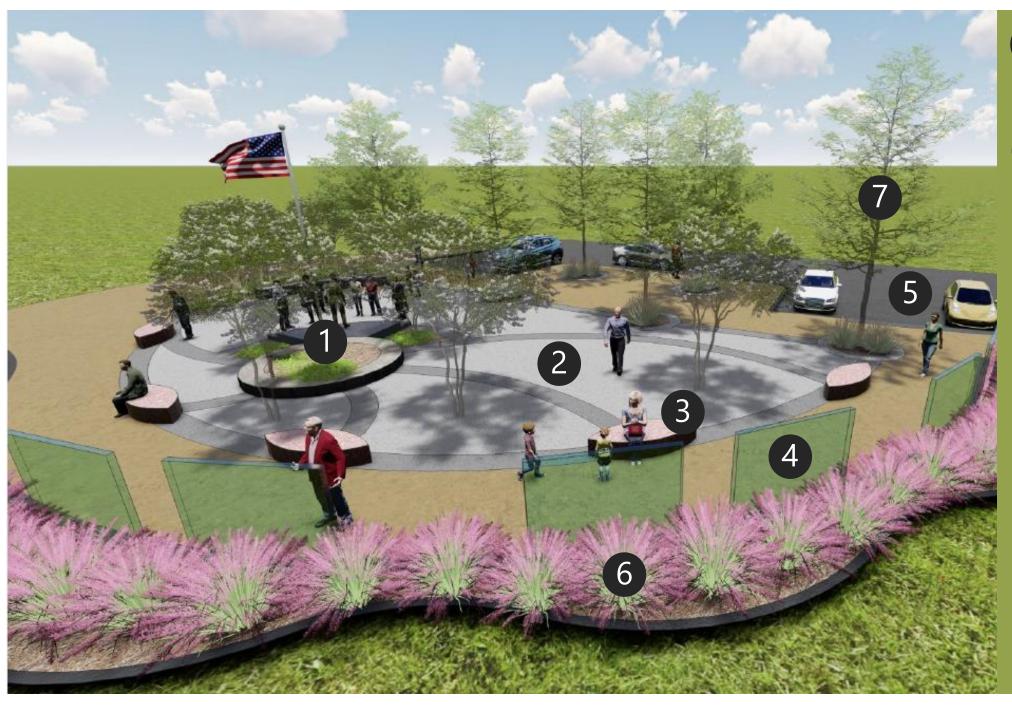

- Flag pole and raised platform at center of plaza create gathering space for educational presentations and veterans events
- Concrete bands inscribed with patriotic words, phrases, mottos\*
- Concrete benches provide space to sit, reflect and pay respects\*
- Illuminated glass panels with images etched could reflect military branches, history of wars across time periods, and recognition of different roles and genders
- Nearby parking lot and flat area for plaza provide easy accessibility
- Ornamental landscaping add natural elements while providing buffer between grass gathering area behind glass panels to provide quiet space
- 7 Trees provide shade and nature buffer

\*Possible locations for commemorative plaques honoring veterans