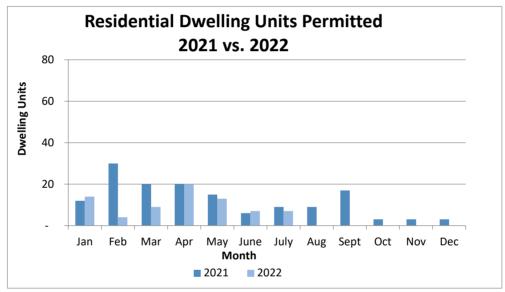

### Activity Comparison to Date, CY 2021 vs CY 2022 As of July 31, 2022 (7 Months)

| Residential Dwelling Units<br>Permitted |      |      | Industrial and Commercial<br>Square Feet Permitted |        |        |
|-----------------------------------------|------|------|----------------------------------------------------|--------|--------|
| Month                                   | 2021 | 2022 | Month                                              | 2021   | 2022   |
| Jan                                     | 12   | 14   | Jan                                                | 0      | 0      |
| Feb                                     | 30   | 4    | Feb                                                | 10,537 | 851    |
| Mar                                     | 20   | 9    | Mar                                                | 0      | 94,355 |
| Apr                                     | 20   | 20   | Apr                                                | 0      | 0      |
| May                                     | 15   | 13   | May                                                | 0      | 0      |
| June                                    | 6    | 7    | June                                               | 0      | 0      |
| July                                    | 9    | 7    | July                                               | 0      | 0      |
| Aug                                     | 9    |      | Aug                                                | 12,729 |        |
| Sept                                    | 17   |      | Sept                                               | 0      |        |
| Oct                                     | 3    |      | Oct                                                | 0      |        |
| Nov                                     | 3    |      | Nov                                                | 0      |        |
| Dec                                     | 3    |      | Dec                                                | 0      |        |
| TOTALS                                  | 147  | 74   | TOTALS                                             | 23,266 | 95,206 |