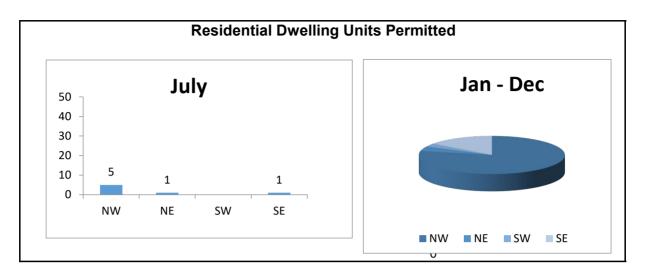

### **Residential Activity**

In July, Carlsbad issued building permits for 7 residential dwelling units, the same number of residential dwelling units permitted in June. In the northwest quadrant, building permits were issued for 5 residential dwelling units: 5 permits were issued for second dwelling units at 5067 Ashberry Rd., 2799 Crest Dr., 3257 Donna Dr., 1823 Guevara Rd. and 1747 Bonita Lane. In the southeast quadrant, building permits were issued for 1 residential dwelling unit: 1 permit was issued for a second dwelling unit at 7942 Grado el Tupelo. In the northeast quadrant, building permits were issued for 1 residential dwelling unit at 2715 Via Cardel. For the calendar year, building permits for 74 residential dwelling units have been issued as compared to 112 permits issued at this time in calendar year 2021.

## Activity By Quadrant, CY 2022 As of July 31, 2022 (7 Months)