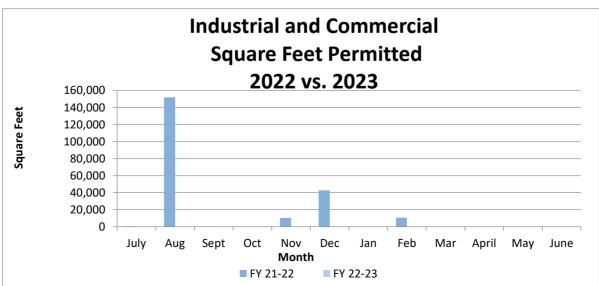

| Indu   | strial and C | ommercial      |
|--------|--------------|----------------|
| Square | Feet Permit  | ted FY-to-Date |
| Month  | FY 21-22     | FY 22-23       |
| July   | 640          | 0              |
| Aug    | 152,060      |                |
| Sept   | 392          |                |
| Oct    | 0            |                |
| Nov    | 10,456       |                |
| Dec    | 42,749       |                |
| Jan    | 0            |                |
| Feb    | 10,537       |                |
| Mar    | 0            |                |
| April  | 0            |                |
| May    | 0            |                |
| June   | 0            |                |
| TOTALS | 216,834      | 0              |