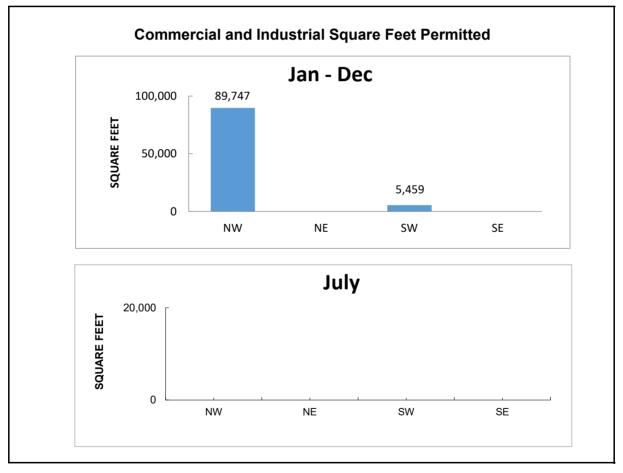

#### Non-residential Activity

During July, no sq. ft. of commercial or industrial permits were issued. Calendar year-to-date, 95,206 sq. ft. of commercial and industrial space has been permitted compared to 10,537 sq. ft. of commercial and industrial space permitted at this time in calendar year 2021.

| N              | on-residentia         |            |  |  |
|----------------|-----------------------|------------|--|--|
| Zone           | Square Feet Permitted |            |  |  |
| Zone           | Commercial            | Industrial |  |  |
| 1              |                       |            |  |  |
| 2              |                       |            |  |  |
| 2<br>3<br>4    | 95,206                |            |  |  |
| 4              |                       |            |  |  |
|                |                       |            |  |  |
|                |                       |            |  |  |
| 5(NW)          |                       |            |  |  |
| 5(NE)          |                       |            |  |  |
| 5(NE)<br>5(SW) |                       |            |  |  |
| 6<br>7         |                       |            |  |  |
|                |                       |            |  |  |
| 8              |                       |            |  |  |
| 9              |                       |            |  |  |
| 10             |                       |            |  |  |
| 11             |                       |            |  |  |
| 12             |                       |            |  |  |
| 13             |                       |            |  |  |
| 14             |                       |            |  |  |
| 15             |                       |            |  |  |
| 16             |                       |            |  |  |
| 17             |                       |            |  |  |
| 18             |                       |            |  |  |
| 19             |                       |            |  |  |
| 20             |                       |            |  |  |
| 21             |                       |            |  |  |
| 22             |                       |            |  |  |
| 23             |                       |            |  |  |
| 25             |                       |            |  |  |
| Subtotal       | 95,206                | 0          |  |  |
|                |                       |            |  |  |
| Total          | 95,2                  | 06         |  |  |

## Activity By Quadrant, CY 2022 As of July 31, 2022 (7 Months)