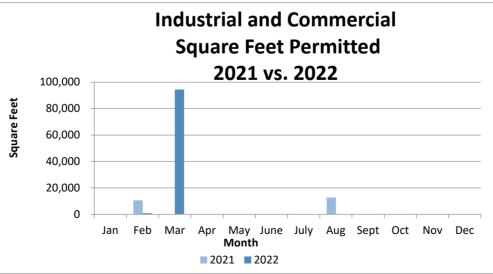

### Activity Comparison to Date, CY 2021 vs CY 2022 As of July 31, 2022 (7 Months)

| Residential Dwelling Units<br>Permitted |      |      | Industrial and Commercial<br>Square Feet Permitted |        |        |
|-----------------------------------------|------|------|----------------------------------------------------|--------|--------|
| Month                                   | 2021 | 2022 | Month                                              | 2021   | 2022   |
| Jan                                     | 12   | 14   | Jan                                                | 0      | 0      |
| Feb                                     | 30   | 4    | Feb                                                | 10,537 | 851    |
| Mar                                     | 20   | 9    | Mar                                                | 0      | 94,355 |
| Apr                                     | 20   | 20   | Apr                                                | 0      | 0      |
| May                                     | 15   | 13   | May                                                | 0      | 0      |
| June                                    | 6    | 7    | June                                               | 0      | 0      |
| July                                    | 9    | 7    | July                                               | 0      | 0      |
| Aug                                     | 9    |      | Aug                                                | 12,729 |        |
| Sept                                    | 17   |      | Sept                                               | 0      |        |
| Oct                                     | 3    |      | Oct                                                | 0      |        |
| Nov                                     | 3    |      | Nov                                                | 0      |        |
| Dec                                     | 3    |      | Dec                                                | 0      |        |
| TOTALS                                  | 147  | 74   | TOTALS                                             | 23,266 | 95,206 |