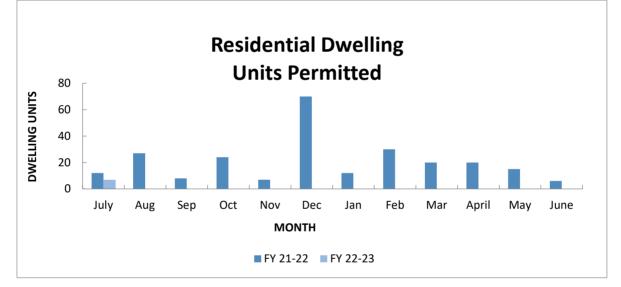

## Activity Comparison to Date, FY 21-22 vs FY 22-23 As of July 31, 2022 (1 Month)

| Dwellir | ng Units Pe<br>FY-to-Date |          |
|---------|---------------------------|----------|
| Month   | FY 21-22                  | FY 22-23 |
| July    | 12                        | 7        |
| Aug     | 27                        |          |
| Sep     | 8                         |          |
| Oct     | 24                        |          |
| Nov     | 7                         |          |
| Dec     | 70                        |          |
| Jan     | 12                        |          |
| Feb     | 30                        |          |
| Mar     | 20                        |          |
| April   | 20                        |          |
| May     | 15                        |          |
| June    | 6                         |          |
| TOTALS  | 251                       | 7        |