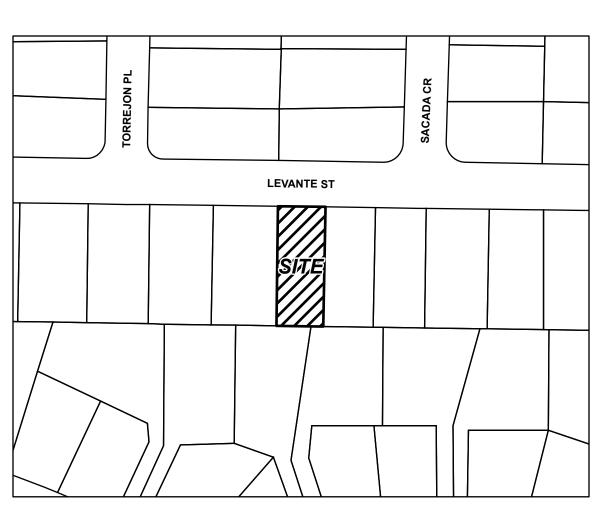

## NOTICE OF REQUEST FOR A PLANNED DEVELOPMENT AND TENTATIVE PARCEL MAP

Notice is hereby given that a Planned Development Permit (PUD) and Tentative Parcel Map (TPM) has been applied for to allow an existing developed duplex on a single, 11,279-square-foot lot to be subdivided into a twin-home on two parcels, both approximately 5,640 square feet in size, on property located at 2343/2345 Levante Street, Carlsbad, California, Assessor's Parcel Number (APN) 216-190-74-00. There will little to no changes to the existing buildings, with minor site frontage improvements to be required as a condition of approval.

## 2343-45 LEVANTE STREET PUD 2021-008 / MS 2021-0005