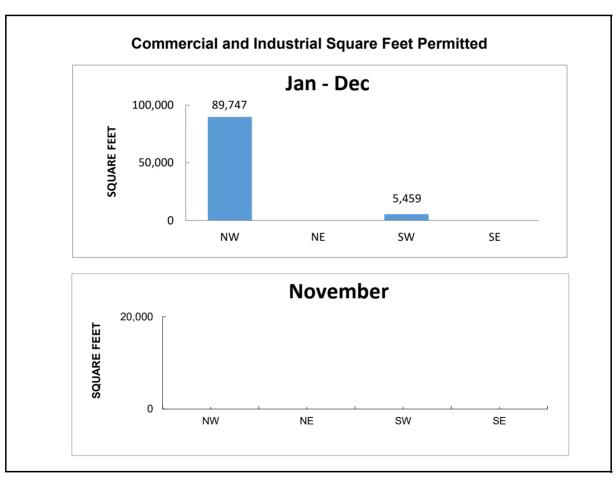

## **Non-residential Activity**

During November, no sq. ft. of commercial or industrial permits were issued. Calendar year-to-date, 95,206 sq. ft. of commercial and industrial space has been permitted compared to 23,266 sq. ft. of commercial and industrial space permitted at this time in calendar year 2021.

## Activity By Quadrant, CY 2022 As of November 30, 2022 (11 Months)