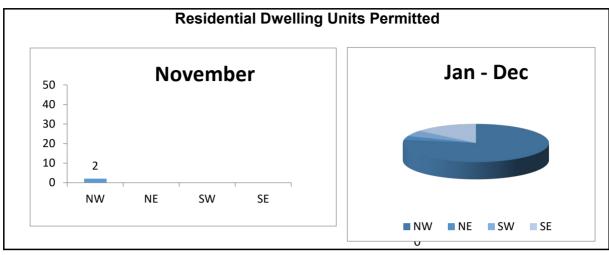

### **Residential Activity**

In November, Carlsbad issued building permits for 2 residential dwelling units, a decrease from 17 residential dwelling units permitted in October. In the northwest quadrant, building permits were issued for 2 residential dwelling units: 2 permits were issued for second dwelling units at 3800 Alder Ave. and 3546 Garfield St. For the calendar year, building permits for 121 residential dwelling units have been issued as compared to 144 permits issued at this time in calendar year 2021.

## Activity By Quadrant, CY 2022 As of November 30, 2022 (11 Months)