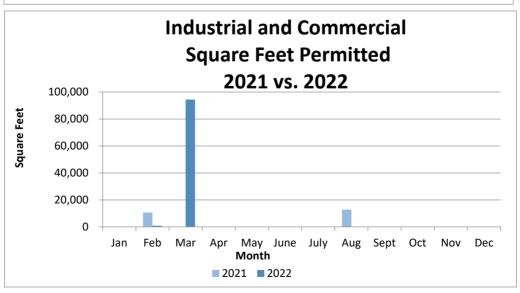

## **Non-residential Activity**

During November, no sq. ft. of commercial or industrial permits were issued. Calendar year-to-date, 95,206 sq. ft. of commercial and industrial space has been permitted compared to 23,266 sq. ft. of commercial and industrial space permitted at this time in calendar year 2021.

| Industrial and Commercial Square Feet Permitted |                 |        |  |  |  |
|-------------------------------------------------|-----------------|--------|--|--|--|
| Month                                           | Month 2021 2022 |        |  |  |  |
| Jan                                             | 0               | 0      |  |  |  |
| Feb                                             | 10,537          | 851    |  |  |  |
| Mar                                             | 0               | 94,355 |  |  |  |
| Apr                                             | 0               | 0      |  |  |  |
| May                                             | 0               | 0      |  |  |  |
| June                                            | 0               | 0      |  |  |  |
| July                                            | 0               | 0      |  |  |  |
| Aug                                             | 12,729          | 0      |  |  |  |
| Sept                                            | 0               | 0      |  |  |  |
| Oct                                             | 0               | 0      |  |  |  |
| Nov                                             | 0               | 0      |  |  |  |
| Dec                                             | 0               |        |  |  |  |
| TOTALS                                          | 23,266          | 95,206 |  |  |  |