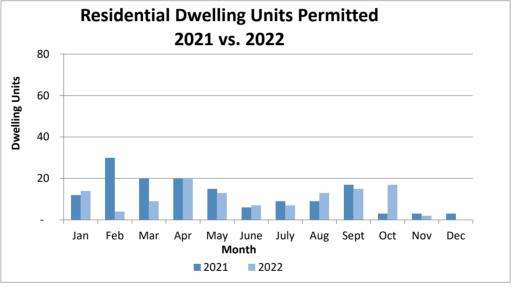

### **Residential Activity**

In November, Carlsbad issued building permits for 2 residential dwelling units, a decrease from 17 residential dwelling units permitted in October. In the northwest quadrant, building permits were issued for 2 residential dwelling units: 2 permits were issued for second dwelling units at 3800 Alder Ave. and 3546 Garfield St. For the calendar year, building permits for 121 residential dwelling units have been issued as compared to 144 permits issued at this time in calendar year 2021.

## Activity Comparison to Date, CY 2021 vs CY 2022 As of November 30, 2022 (11 Months)

| Residential Dwelling Units<br>Permitted |      |      |  |
|-----------------------------------------|------|------|--|
| Month                                   | 2021 | 2022 |  |
| Jan                                     | 12   | 14   |  |
| Feb                                     | 30   | 4    |  |
| Mar                                     | 20   | 9    |  |
| Apr                                     | 20   | 20   |  |
| May                                     | 15   | 13   |  |
| June                                    | 6    | 7    |  |
| July                                    | 9    | 7    |  |
| Aug                                     | 9    | 13   |  |
| Sept                                    | 17   | 15   |  |
| Oct                                     | 3    | 17   |  |
| Nov                                     | 3    | 2    |  |
| Dec                                     | 3    |      |  |
| TOTALS                                  | 147  | 121  |  |