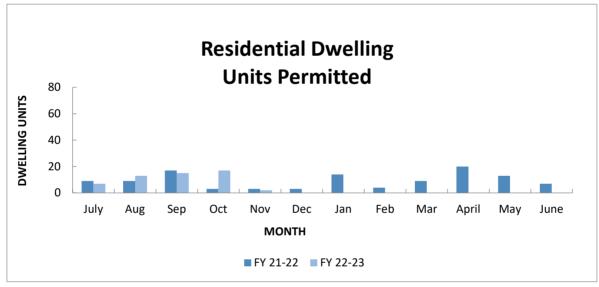

## Activity Comparison to Date, FY 21-22 vs FY 22-23 As of November 30, 2022 (5 Months)

| Dwelling Units Permitted FY-to-Date |          |          |  |
|-------------------------------------|----------|----------|--|
| Month                               | FY 21-22 | FY 22-23 |  |
| July                                | 9        | 7        |  |
| Aug                                 | 9        | 13       |  |
| Sep                                 | 17       | 15       |  |
| Oct                                 | 3        | 17       |  |
| Nov                                 | 3        | 2        |  |
| Dec                                 | 3        |          |  |
| Jan                                 | 14       |          |  |
| Feb                                 | 4        |          |  |
| Mar                                 | 9        |          |  |
| April                               | 20       |          |  |
| May                                 | 13       |          |  |
| June                                | 7        |          |  |
| TOTALS                              | 111      | 54       |  |