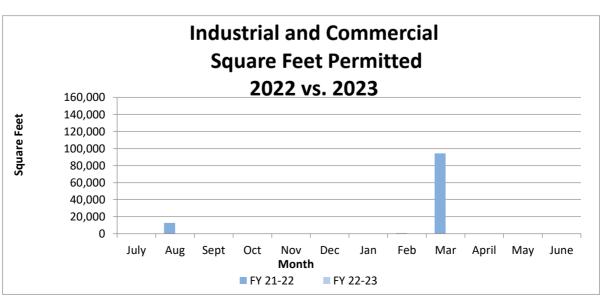

| Industrial and Commercial |                                         |          |  |  |
|---------------------------|-----------------------------------------|----------|--|--|
| Square                    | <b>Square Feet Permitted FY-to-Date</b> |          |  |  |
| Month                     | FY 21-22                                | FY 22-23 |  |  |
| July                      | 0                                       | 0        |  |  |
| Aug                       | 12,729                                  | 0        |  |  |
| Sept                      | 0                                       | 0        |  |  |
| Oct                       | 0                                       | 0        |  |  |
| Nov                       | 0                                       | 0        |  |  |
| Dec                       | 0                                       |          |  |  |
| Jan                       | 0                                       |          |  |  |
| Feb                       | 851                                     |          |  |  |
| Mar                       | 94,355                                  |          |  |  |
| April                     | 0                                       |          |  |  |
| May                       | 0                                       |          |  |  |
| June                      | 0                                       |          |  |  |
| TOTALS                    | 107,935                                 | 0        |  |  |