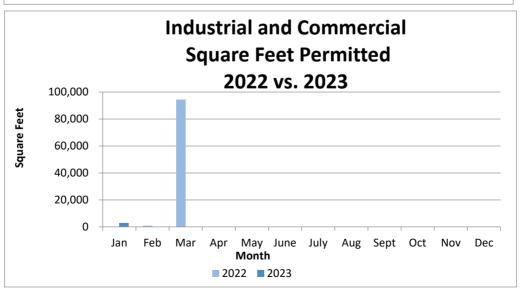

### **Non-residential Activity**

During January, one permit was issued for commercial and industrial space. One permit was issued for 2,715 sq. ft. of commercial space as part of Pacific Wind Community Recreation building at 3875 Sydney Way. Calendar year-to-date, 2,715 sq. ft. of commercial and industrial space has been permitted compared to no sq. ft. of commercial and industrial space permitted at this time in calendar year 2022.

| Industrial and Commercial Square Feet Permitted |        |       |  |
|-------------------------------------------------|--------|-------|--|
| Month                                           | 2022   | 2023  |  |
| Jan                                             | 0      | 2,715 |  |
| Feb                                             | 851    |       |  |
| Mar                                             | 94,355 |       |  |
| Apr                                             | 0      |       |  |
| May                                             | 0      |       |  |
| June                                            | 0      |       |  |
| July                                            | 0      |       |  |
| Aug                                             | 0      |       |  |
| Sept                                            | 0      |       |  |
| Oct                                             | 0      |       |  |
| Nov                                             | 0      |       |  |
| Dec                                             | 0      |       |  |
| TOTALS                                          | 95,206 | 2,715 |  |