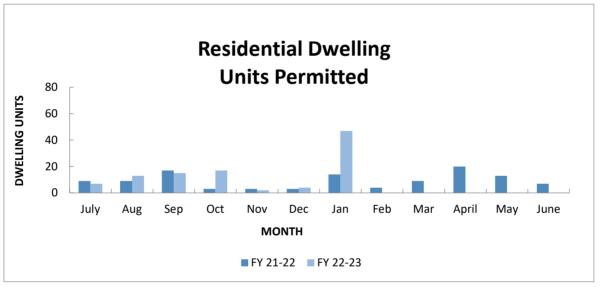

## Activity Comparison to Date, FY 21-22 vs FY 22-23 As of January 31, 2023 (7 Months)

| Dwelling Units Permitted FY-to-Date |          |          |  |
|-------------------------------------|----------|----------|--|
| Month                               | FY 21-22 | FY 22-23 |  |
| July                                | 9        | 7        |  |
| Aug                                 | 9        | 13       |  |
| Sep                                 | 17       | 15       |  |
| Oct                                 | 3        | 17       |  |
| Nov                                 | 3        | 2        |  |
| Dec                                 | 3        | 4        |  |
| Jan                                 | 14       | 47       |  |
| Feb                                 | 4        |          |  |
| Mar                                 | 9        |          |  |
| April                               | 20       |          |  |
| May                                 | 13       |          |  |
| June                                | 7        |          |  |
| TOTALS                              | 111      | 105      |  |