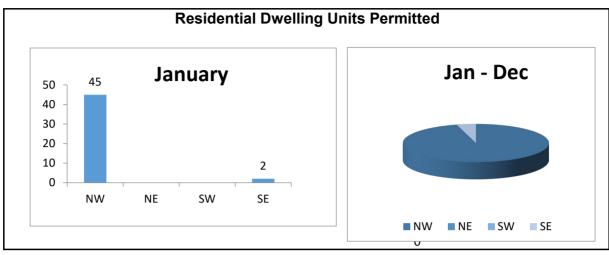

## **Residential Activity**

In January, Carlsbad issued building permits for 47 residential dwelling units, an increase from 4 residential dwelling units permitted in December. In the northwest quadrant, building permits were issued for 45 residential dwelling units: 40 permits were issued for apartments at 3845 & 3835 Sydney Way as part of Pacific Wind; 3 permits were issued for condominiums at 4006 Garfield St., 211 and 217 Chinquapin Ave. as part of Garfield Homes; and, one permit was issued for a second dwelling unit at 5122 Los Robles Dr. In the southeast quadrant, building permits were issued for 2 residential dwelling units: 2 permits were issued for second dwelling units at 3404 Corte Pino and 8012 Paseo Esmerado. For the calendar year, building permits for 47 residential dwelling units have been issued as compared to 14 permits issued at this time in calendar year 2022.