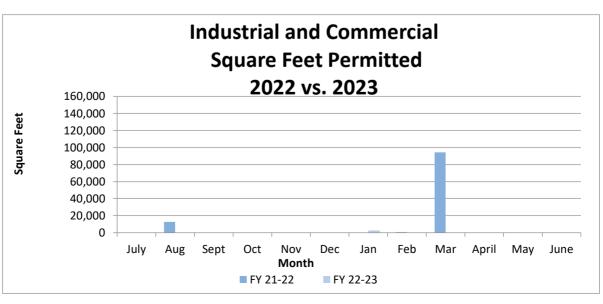

| Industrial and Commercial |                                         |          |  |  |
|---------------------------|-----------------------------------------|----------|--|--|
| Square                    | <b>Square Feet Permitted FY-to-Date</b> |          |  |  |
| Month                     | FY 21-22                                | FY 22-23 |  |  |
| July                      | 0                                       | 0        |  |  |
| Aug                       | 12,729                                  | 0        |  |  |
| Sept                      | 0                                       | 0        |  |  |
| Oct                       | 0                                       | 0        |  |  |
| Nov                       | 0                                       | 0        |  |  |
| Dec                       | 0                                       | 0        |  |  |
| Jan                       | 0                                       | 2,715    |  |  |
| Feb                       | 851                                     |          |  |  |
| Mar                       | 94,355                                  |          |  |  |
| April                     | 0                                       |          |  |  |
| May                       | 0                                       |          |  |  |
| June                      | 0                                       |          |  |  |
| TOTALS                    | 107,935                                 | 2,715    |  |  |