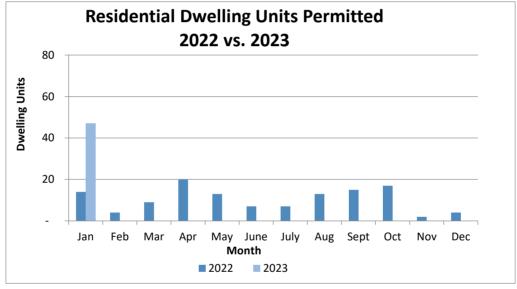

## **Residential Activity**

In January, Carlsbad issued building permits for 47 residential dwelling units, an increase from 4 residential dwelling units permitted in December. In the northwest quadrant, building permits were issued for 45 residential dwelling units: 40 permits were issued for apartments at 3845 & 3835 Sydney Way as part of Pacific Wind; 3 permits were issued for condominiums at 4006 Garfield St., 211 and 217 Chinquapin Ave. as part of Garfield Homes; and, one permit was issued for a second dwelling unit at 5122 Los Robles Dr. In the southeast quadrant, building permits were issued for 2 residential dwelling units: 2 permits were issued for second dwelling units at 3404 Corte Pino and 8012 Paseo Esmerado. For the calendar year, building permits for 47 residential dwelling units have been issued as compared to 14 permits issued at this time in calendar year 2022.

## Activity Comparison to Date, CY 2022 vs CY 2023 As of January 31, 2023 (1 Month)

| Residential Dwelling Units<br>Permitted |      |      |
|-----------------------------------------|------|------|
| Month                                   | 2022 | 2023 |
| Jan                                     | 14   | 47   |
| Feb                                     | 4    |      |
| Mar                                     | 9    |      |
| Apr                                     | 20   |      |
| May                                     | 13   |      |
| June                                    | 7    |      |
| July                                    | 7    |      |
| Aug                                     | 13   |      |
| Sept                                    | 15   |      |
| Oct                                     | 17   |      |
| Nov                                     | 2    |      |
| Dec                                     | 4    |      |
| <b>TOTALS</b>                           | 125  | 47   |