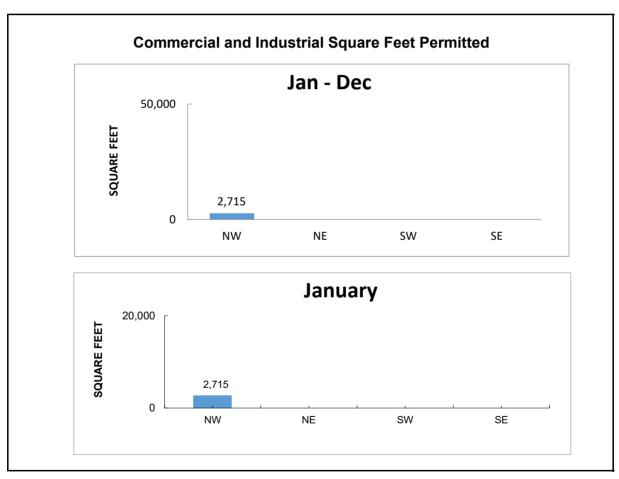

### **Non-residential Activity**

During January, one permit was issued for commercial and industrial space. One permit was issued for 2,715 sq. ft. of commercial space as part of Pacific Wind Community Recreation building at 3875 Sydney Way. Calendar year-to-date, 2,715 sq. ft. of commercial and industrial space has been permitted compared to no sq. ft. of commercial and industrial space permitted at this time in calendar year 2022.