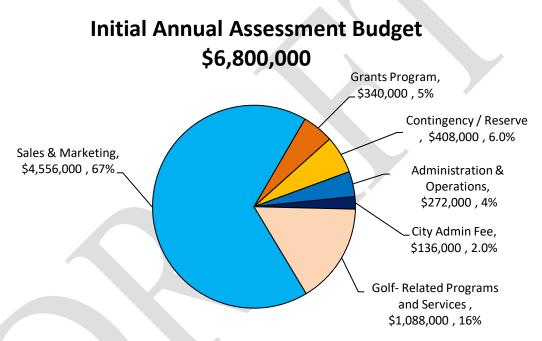

A service plan assessment budget has been developed to deliver services that benefit the assessed businesses. A detailed annual assessment budget will be developed and approved by VC. The table below illustrates the initial annual assessment budget allocations. The total initial assessment budget is \$6,800,000.

Although actual revenues will fluctuate due to market conditions, the proportional allocations of the budget shall remain the same, except with respect to the Golf-Related Programs. The Golf-Related Programs percentage allocation shall be based on actual golf-related assessments. With the exception of Golf-Related Programs and Services, the VC board shall have the authority to adjust budget allocations between the categories by no more than twenty percent (20%) of the total budget per year. Such budget allocation adjustments shall be based on the needs and priorities of assessed lodging businesses in the CTBID, and shall confer a specific benefit to assessed lodging businesses in accordance with this Plan. A description of the proposed improvements and activities for the initial year of operation is below. The same activities are proposed for subsequent years. In the event of a legal challenge against the CTBID, any and all assessment funds may be used for the costs of defending the CTBID.

Each budget category includes all costs related to providing that service. For example, the sales and marketing budget includes the cost of staff time dedicated to overseeing and implementing the sales and marketing program. Staff time dedicated purely to administrative tasks is allocated to the administrative portion of the budget. The costs of an individual staff member may be allocated to