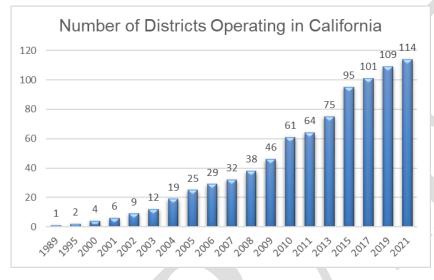

# II. BACKGROUND

TBIDs are an evolution of the traditional Business Improvement District. The first TBID was formed in West Hollywood, California in 1989. Since then, over 100 California destinations have followed suit. In recent years, other states have begun adopting the California model – Massachusetts, South Dakota, Washington, Colorado, Texas Louisiana Montana, and have adopted TBID laws. Several other states are in the process of adopting their own legislation. The cities of Wichita, Kansas and Newark, New Jersey used an existing business improvement district law to form a TBID. And, some cities, like Portland, Oregon and Memphis, Tennessee have utilized their home rule powers to create TBIDs without a state law.

California's TBIDs collectively raise over \$300 million annually for local destination marketing. With competitors raising their budgets, and increasing rivalry for visitor it is dollars, important that Carlsbad lodging businesses continue to invest lodging-specific stable, in marketing programs.