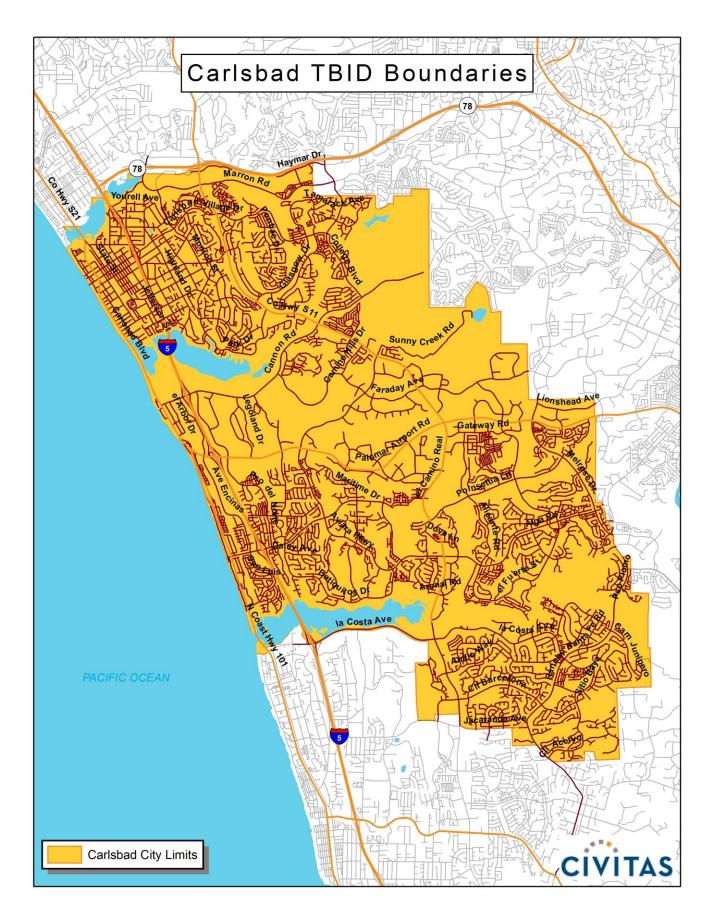

- *Location:* The CTBID includes all lodging businesses, existing and in the future, available for public occupancy located within the boundaries of the City of Carlsbad, as shown on the map in Section III.
- *Services:* The CTBID is designed to provide specific benefits directly to payors by increasing demand for room night sales. Marketing and sales promotions, golf-related programs and activities, and grants programs will increase demand for overnight tourism and market payors as tourist, meeting and event destinations, thereby increasing demand for room night sales.
- *Budget:* The total CTBID annual budget for the initial year of its five (5) year operation is anticipated to be approximately \$6,800,000. A similar budget is expected to apply to subsequent years, but this budget is expected to fluctuate as room sales do.
- *Cost:* The annual assessment rate is two percent (2%) of gross short-term room rental revenue. Based on the lack of benefit received, assessments will not be collected on revenue resulting from occupancies of any officer or employee of a foreign government who is exempt by reason of express provision of federal law or international treaty.

# III. BOUNDARY

The CTBID will include all lodging businesses, existing and in the future, available for public occupancy located within the boundaries of the City of Carlsbad.

Once per year, businesses within the geographic boundaries of the CTBID shall have a thirty (30) day period of opportunity to elect to pay an additional one percent (1%) assessment to specifically fund golf-related programs and services that drive demand for overnight visitation. Businesses shall have thirty (30) days to request to be included in the golf assessment budget of the CTBID and shall pay the additional one percent (1%) assessment for the entirety of the upcoming fiscal year. Requests to be included must be submitted to Visit Carlsbad in writing, identify the business to be included, and be signed by an authorized representative of the business. At the same time, a business which has previously requested to be included in the golf assessment budget of the CTBID may submit a request to be removed for the upcoming fiscal year. After each annual thirty (30) day opt in period, Visit Carlsbad shall include a current listing of all assessed businesses in the annual report submitted to the City required pursuant to Government Code §36650.