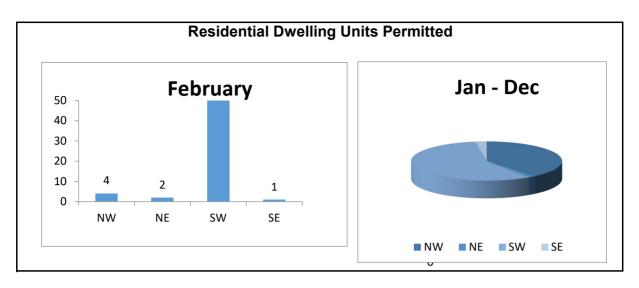

### **Residential Activity**

In February, Carlsbad issued building permits for 79 residential dwelling units, an increase from 47 residential dwelling units permitted in January. In the northwest quadrant, building permits were issued for 4 residential dwelling units: 3 permits were issued for second dwelling units at 3432 Woodland Way, 3344 Donna Dr. and 786 Palm Ave.; 1 permit was issued for a single family detached home at 786 Palm Ave. In the northeast quadrant, building permits were issued for 2 residential dwelling units: 2 permits were issued for second dwelling units at 2642 Valewood Ave. and 3449 Ravine Dr. In the southeast quadrant, building permits were issued for 1 residential dwelling unit: 1 permit was issued for second dwelling units: 1 permit was issued for 72 residential dwelling units: 1 permit was issued for a second dwelling unit at 2056 Caracol Ct. In the southwest quadrant, building permits were issued for 72 residential dwelling units: 1 permit was issued for a single family detached home at 7133 Aviara Dr., and 70 permits were issued as part of Aviara Apartments. For the calendar year, building permits for 126 residential dwelling units have been issued as compared to 18 permits issued at this time in calendar year 2022.

## Activity By Quadrant, CY 2023 As of February 28, 2023 (2 Months)