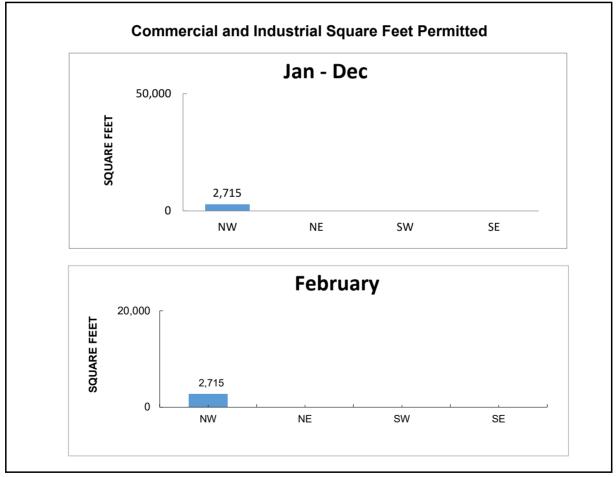

### Non-residential Activity

During February, no permits were issued for commercial and industrial space. Calendar year-to-date, 2,715 sq. ft. of commercial and industrial space has been permitted compared to 851 sq. ft. of commercial and industrial space permitted at this time in calendar year 2022.

| , ,<br>         | ,                     |            |  |  |  |
|-----------------|-----------------------|------------|--|--|--|
| Non-residential |                       |            |  |  |  |
| Zone            | Square Feet Permitted |            |  |  |  |
|                 | Commercial            | Industrial |  |  |  |
| 1               | 2,715                 |            |  |  |  |
| 2               |                       |            |  |  |  |
| 3 4             |                       |            |  |  |  |
| 4               |                       |            |  |  |  |
|                 |                       |            |  |  |  |
|                 |                       |            |  |  |  |
|                 |                       |            |  |  |  |
| 5(NW)           |                       |            |  |  |  |
| 5(NE)           |                       |            |  |  |  |
| 5(SW)           |                       |            |  |  |  |
| 6               |                       |            |  |  |  |
| 7               |                       |            |  |  |  |
| 8               |                       |            |  |  |  |
| 9               |                       |            |  |  |  |
| 10              |                       |            |  |  |  |
| 11              |                       |            |  |  |  |
| 12              |                       |            |  |  |  |
| 13              |                       |            |  |  |  |
| 14              |                       |            |  |  |  |
| 15              |                       |            |  |  |  |
| 16              |                       |            |  |  |  |
| 17              |                       |            |  |  |  |
| 18              |                       |            |  |  |  |
| 19              |                       |            |  |  |  |
| 20              |                       |            |  |  |  |
| 21              |                       |            |  |  |  |
| 22              |                       |            |  |  |  |
| 23              |                       |            |  |  |  |
| 25              |                       |            |  |  |  |
| Subtotal        | 2,715                 | 0          |  |  |  |
|                 | , -                   |            |  |  |  |
| Total           | 2,71                  | 5          |  |  |  |