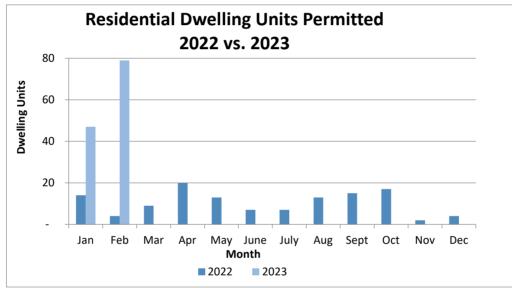

### Activity Comparison to Date, CY 2022 vs CY 2023 As of February 28, 2023 (2 Months)

| Resid          | lential Dwellin<br>Permitted | g Units |  |  |  |
|----------------|------------------------------|---------|--|--|--|
| Month          | 2022                         | 2023    |  |  |  |
| Jan            | 14                           | 47      |  |  |  |
| Feb            | 4                            | 79      |  |  |  |
| Mar            | 9                            |         |  |  |  |
| Apr            | 20                           |         |  |  |  |
| May            | 13                           |         |  |  |  |
| June           | 7                            |         |  |  |  |
| July           | 7                            |         |  |  |  |
| Aug            | 13                           |         |  |  |  |
| Sept           | 15                           |         |  |  |  |
| Oct            | 17                           |         |  |  |  |
| Nov            | 2                            |         |  |  |  |
| Dec            | 4                            |         |  |  |  |
| TOTALS 125 126 |                              |         |  |  |  |