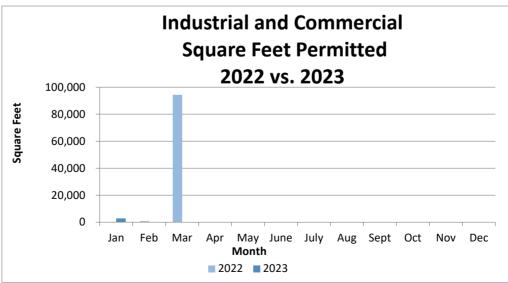

| Industrial and Commercial |               |        |  |
|---------------------------|---------------|--------|--|
| Sq                        | uare Feet Per | mitted |  |
| Month                     | 2022          | 2023   |  |
| Jan                       | 0             | 2,715  |  |
| Feb                       | 851           | 0      |  |
| Mar                       | 94,355        |        |  |
| Apr                       | 0             |        |  |
| May                       | 0             |        |  |
| June                      | 0             |        |  |
| July                      | 0             |        |  |
| Aug                       | 0             |        |  |
| Sept                      | 0             |        |  |
| Oct                       | 0             |        |  |
| Nov                       | 0             |        |  |
| Dec                       | 0             |        |  |
| TOTALS                    | 95,206        | 2,715  |  |