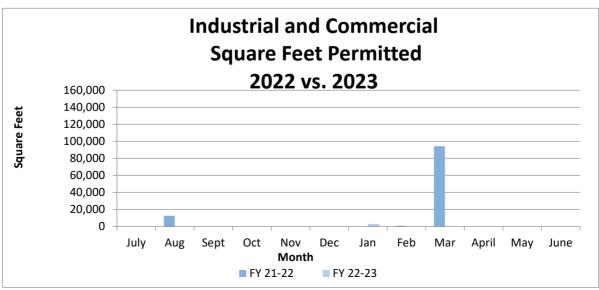

| Indu     | strial and C | ommercial      |
|----------|--------------|----------------|
| Square I | Feet Permit  | ted FY-to-Date |
| Month    | FY 21-22     | FY 22-23       |
| July     | 0            | 0              |
| Aug      | 12,729       | 0              |
| Sept     | 0            | 0              |
| Oct      | 0            | 0              |
| Nov      | 0            | 0              |
| Dec      | 0            | 0              |
| Jan      | 0            | 2,715          |
| Feb      | 851          | 0              |
| Mar      | 94,355       |                |
| April    | 0            |                |
| May      | 0            |                |
| June     | 0            |                |
| TOTALS   | 107,935      | 2,715          |