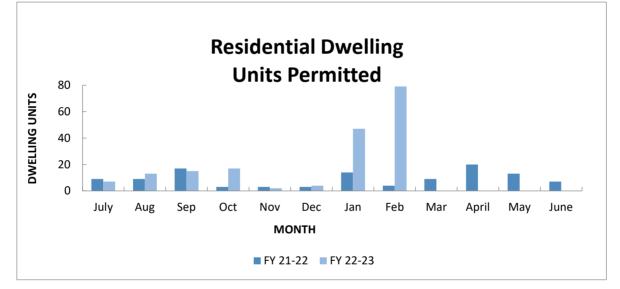

### Activity Comparison to Date, FY 21-22 vs FY 22-23 As of February 28, 2023 (8 Months)

| Dwellir | ng Units Pe<br>FY-to-Date |          |
|---------|---------------------------|----------|
| Month   | FY 21-22                  | FY 22-23 |
| July    | 9                         | 7        |
| Aug     | 9                         | 13       |
| Sep     | 17                        | 15       |
| Oct     | 3                         | 17       |
| Nov     | 3                         | 2        |
| Dec     | 3                         | 4        |
| Jan     | 14                        | 47       |
| Feb     | 4                         | 79       |
| Mar     | 9                         |          |
| April   | 20                        |          |
| May     | 13                        |          |
| June    | 7                         |          |
| TOTALS  | 111                       | 184      |