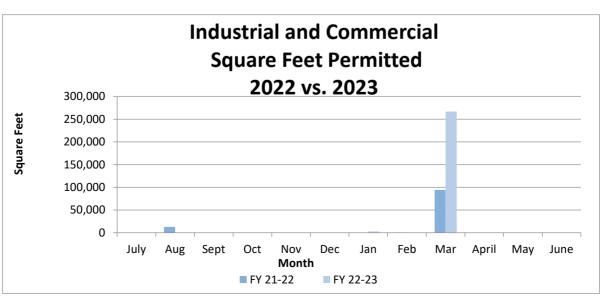

| Indu   | Industrial and Commercial |                |  |  |
|--------|---------------------------|----------------|--|--|
| Square | Feet Permitt              | ted FY-to-Date |  |  |
| Month  | FY 21-22                  | FY 22-23       |  |  |
| July   | 0                         | 0              |  |  |
| Aug    | 12,729                    | 0              |  |  |
| Sept   | 0                         | 0              |  |  |
| Oct    | 0                         | 0              |  |  |
| Nov    | 0                         | 0              |  |  |
| Dec    | 0                         | 0              |  |  |
| Jan    | 0                         | 2,715          |  |  |
| Feb    | 851                       | 0              |  |  |
| Mar    | 94,355                    | 266,857        |  |  |
| April  | 0                         | 0              |  |  |
| May    | 0                         |                |  |  |
| June   | 0                         |                |  |  |
| TOTALS | 107,935                   | 269,572        |  |  |