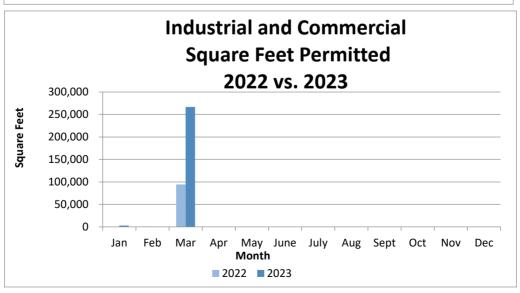

|        | Industrial and Commercial<br>Square Feet Permitted |         |  |  |
|--------|----------------------------------------------------|---------|--|--|
| Month  | 2022                                               | 2023    |  |  |
| Jan    | 0                                                  | 2,715   |  |  |
| Feb    | 851                                                | 0       |  |  |
| Mar    | 94,355                                             | 266,857 |  |  |
| Apr    | 0                                                  | 0       |  |  |
| May    | 0                                                  |         |  |  |
| June   | 0                                                  |         |  |  |
| July   | 0                                                  |         |  |  |
| Aug    | 0                                                  |         |  |  |
| Sept   | 0                                                  |         |  |  |
| Oct    | 0                                                  |         |  |  |
| Nov    | 0                                                  |         |  |  |
| Dec    | 0                                                  |         |  |  |
| TOTALS | 95,206                                             | 269,572 |  |  |