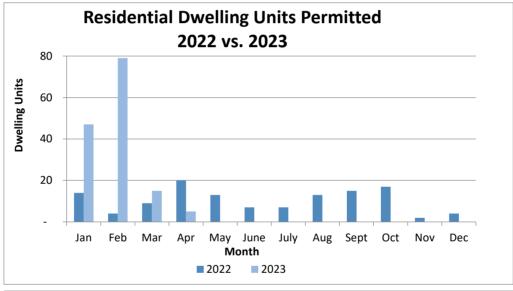

### Activity Comparison to Date, CY 2022 vs CY 2023 As of April 30, 2023 (4 Months)

| Resid         | Residential Dwelling Units<br>Permitted |      |  |  |
|---------------|-----------------------------------------|------|--|--|
| Month         | 2022                                    | 2023 |  |  |
| Jan           | 14                                      | 47   |  |  |
| Feb           | 4                                       | 79   |  |  |
| Mar           | 9                                       | 15   |  |  |
| Apr           | 20                                      | 5    |  |  |
| May           | 13                                      |      |  |  |
| June          | 7                                       |      |  |  |
| July          | 7                                       |      |  |  |
| Aug           | 13                                      |      |  |  |
| Sept          | 15                                      |      |  |  |
| Oct           | 17                                      |      |  |  |
| Nov           | 2                                       |      |  |  |
| Dec           | 4                                       |      |  |  |
| <b>TOTALS</b> | 125                                     | 146  |  |  |