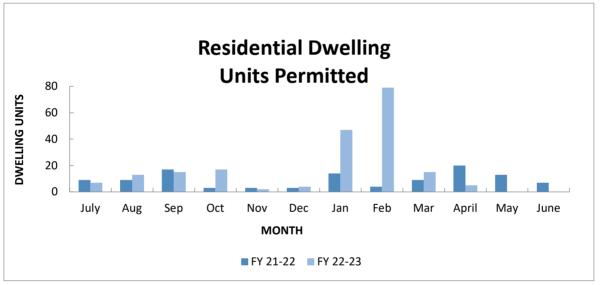

# Activity Comparison to Date, FY 21-22 vs FY 22-23 As of April 30, 2023 (10 Months)

| Dwelling Units Permitted FY-to-Date |     |     |  |  |  |
|-------------------------------------|-----|-----|--|--|--|
| Month                               |     |     |  |  |  |
| July                                | 9   | 7   |  |  |  |
| Aug                                 | 9   | 13  |  |  |  |
| Sep                                 | 17  | 15  |  |  |  |
| Oct                                 | 3   | 17  |  |  |  |
| Nov                                 | 3   | 2   |  |  |  |
| Dec                                 | 3   | 4   |  |  |  |
| Jan                                 | 14  | 47  |  |  |  |
| Feb                                 | 4   | 79  |  |  |  |
| Mar                                 | 9   | 15  |  |  |  |
| April                               | 20  | 5   |  |  |  |
| May                                 | 13  |     |  |  |  |
| June                                | 7   |     |  |  |  |
| TOTALS                              | 111 | 204 |  |  |  |