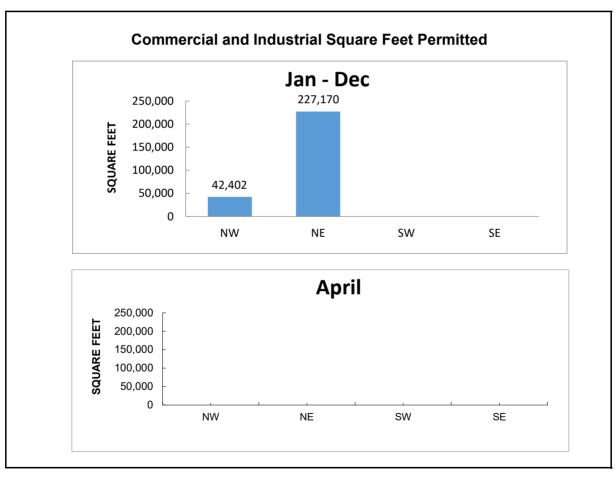

#### **Non-residential Activity**

During April, no permits were issued for commercial or industrial space. Calendar year-to-date, 269,572 sq. ft. of commercial and industrial space has been permitted as compared to 95,206 sq. ft. of commercial and industrial space permitted at this time in calendar year 2022.

|                      |                       | 1          |  |
|----------------------|-----------------------|------------|--|
| No                   | Non-residential       |            |  |
| Zone                 | Square Feet Permitted |            |  |
| 20110                | Commercial            | Industrial |  |
| 1                    | 42,402                |            |  |
| 2                    |                       |            |  |
| 3 4                  |                       |            |  |
| 4                    |                       |            |  |
|                      |                       |            |  |
|                      |                       |            |  |
|                      |                       |            |  |
| 5(NW)                |                       |            |  |
| 5(NE)                |                       |            |  |
| 5(SW)                |                       |            |  |
| 6<br>7               |                       |            |  |
|                      |                       |            |  |
| 8                    |                       |            |  |
| 9                    |                       |            |  |
| 10                   |                       |            |  |
| 11                   |                       |            |  |
| 12<br>13             |                       |            |  |
| 13                   |                       |            |  |
| 14<br>15<br>16<br>17 |                       |            |  |
| 15                   |                       |            |  |
| 16                   |                       |            |  |
| 17                   |                       |            |  |
| 18                   | 227,170               |            |  |
| 19                   |                       |            |  |
| 20                   |                       |            |  |
| 21<br>22             |                       |            |  |
| 22                   |                       |            |  |
| 23                   |                       |            |  |
| 25                   |                       |            |  |
| Subtotal             | 269,572               | 0          |  |
|                      |                       |            |  |
| Total                | 269,5                 | 572        |  |