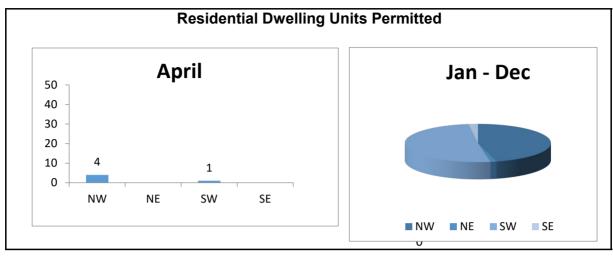

#### Residential Activity

In April, Carlsbad issued building permits for 5 residential dwelling units, a decrease from 15 residential dwelling units permitted in March. In the northwest quadrant, building permits were issued for 4 residential dwelling units: 4 permits were issued for second dwelling units at 2642 Jefferson St., 3157 Falcon Dr., 2655 Highland Dr. and 425 Tamarack Ave. In the southwest quadrant, building permits were issued for 1 residential dwelling unit: 1 permit was issued for a second dwelling unit at 2452 Unicornio St. For the calendar year, building permits for 146 residential dwelling units have been issued as compared to 47 permits issued at this time in calendar year 2022.

#### Calendar Year (CY) As of April 30, 2023 (4 Months)

| Residential                           |                |  |
|---------------------------------------|----------------|--|
| Zone                                  | Dwelling Units |  |
| 1                                     | 65<br>1<br>2   |  |
| 2                                     | 1              |  |
| 3(NW)<br>4<br>5(NE)<br>5(NW)<br>5(SW) | 2              |  |
| 4                                     |                |  |
| 5(NE)                                 |                |  |
| 5(NW)                                 |                |  |
| 5(SW)                                 | 70             |  |
| 6                                     | 70<br>2<br>1   |  |
|                                       | 1              |  |
| 8                                     |                |  |
|                                       |                |  |
| 9                                     |                |  |
| 10                                    |                |  |
| 11                                    | 2              |  |
|                                       |                |  |
| 12                                    |                |  |
| 14<br>15<br>16                        |                |  |
| 15                                    |                |  |
| 16                                    |                |  |
|                                       |                |  |
|                                       |                |  |
| 17                                    |                |  |
| 18                                    |                |  |
| 19                                    | 3              |  |
|                                       |                |  |
| 20                                    |                |  |
| 21                                    |                |  |
| 22                                    |                |  |
| 23                                    |                |  |
| 24                                    |                |  |
| 25                                    |                |  |
| Total                                 | 146            |  |