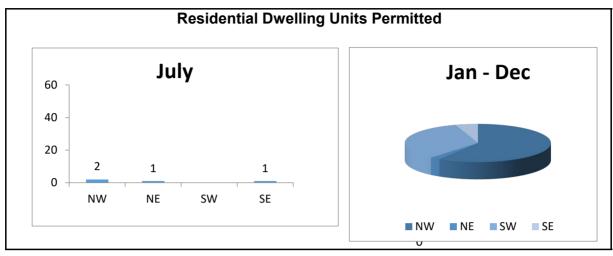

## **Residential Activity**

In July, Carlsbad issued building permits for four residential dwelling units, a decrease from 10 residential dwelling units permitted in June. In the northwest quadrant, building permits were issued for two residential dwelling units: one permit was issued for a second dwelling unit at 4904 Park Dr and one permit was issued for a single-family detached home at 1090 Magnolia Ave. In the northeast quadrant, building permits were issued for one residential dwelling unit: one permit was issued for a second dwelling unit at 3640 Catalina Dr. In the southeast quadrant, building permits were issued for one residential dwelling unit: one permit was issued for a second dwelling unit at 3287 Corte Vera Cruz. For the calendar year, building permits for 221 residential dwelling units have been issued as compared to 74 permits issued at this time in calendar year 2022.

## **Development Activity Summary By Zone**

Fiscal Year (FY)
As of July 31, 2023 (1 Month)

| Residential |                |  |
|-------------|----------------|--|
|             |                |  |
| Zone        | Dwelling Units |  |
| 1           | 2              |  |
| 2<br>3<br>4 | 1              |  |
| 3           |                |  |
| 4           |                |  |
| 5(NE)       |                |  |
| 5(NW)       |                |  |
| 5(SW)       |                |  |
| 6           |                |  |
| 7           |                |  |
| 8           |                |  |
| 9           |                |  |
| 10          |                |  |
| 11          | 1              |  |
| 12          |                |  |
|             |                |  |
| 13          |                |  |
| 14          |                |  |
| 15          |                |  |
| 16          |                |  |
| 17          |                |  |
| 18          |                |  |
| 19          |                |  |
| 20          |                |  |
| 21          |                |  |
| 22          |                |  |
| 23          |                |  |
| 24          |                |  |
| 25          |                |  |
| Total       | 4              |  |

## Activity By Quadrant, CY 2023 As of July 31, 2023 (7 Months)