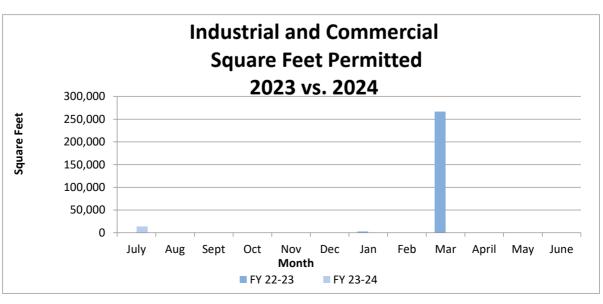

| Industrial and Commercial |                                         |          |  |  |
|---------------------------|-----------------------------------------|----------|--|--|
| Square                    | <b>Square Feet Permitted FY-to-Date</b> |          |  |  |
| Month                     | FY 22-23                                | FY 23-24 |  |  |
| July                      | 0                                       | 13,498   |  |  |
| Aug                       | 0                                       |          |  |  |
| Sept                      | 0                                       |          |  |  |
| Oct                       | 0                                       |          |  |  |
| Nov                       | 0                                       |          |  |  |
| Dec                       | 0                                       |          |  |  |
| Jan                       | 2,715                                   |          |  |  |
| Feb                       | 0                                       |          |  |  |
| Mar                       | 266,857                                 |          |  |  |
| April                     | 0                                       |          |  |  |
| May                       | 0                                       |          |  |  |
| June                      | 0                                       |          |  |  |
| TOTALS                    | 269,572                                 | 13,498   |  |  |