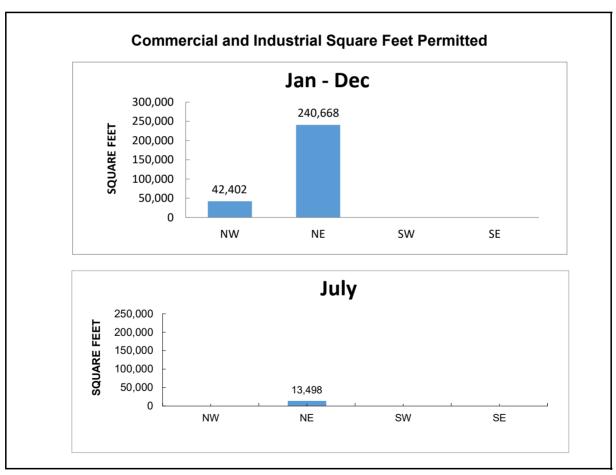

### **Non-residential Activity**

During July, one permit was issued for commercial and industrial space. One permit for 13,498 sq. ft. of commercial space was issued as part of Children's Paradise Preschool. Calendar year-to-date, 283,070 sq. ft. of commercial and industrial space has been permitted as compared to 95,206 sq. ft. of commercial and industrial space permitted at this time in calendar year 2022.

| N <sub>1</sub> | on-residentia         |            |  |
|----------------|-----------------------|------------|--|
|                | Square Feet Permitted |            |  |
| Zone           | Commercial            | Industrial |  |
| 1              | 42,402                |            |  |
| 2              |                       |            |  |
| 2<br>3<br>4    |                       |            |  |
| 4              |                       |            |  |
|                |                       |            |  |
|                |                       |            |  |
|                |                       |            |  |
| 5(NW)          |                       |            |  |
| 5(NE)          |                       |            |  |
| 5(SW)          |                       |            |  |
| 6 7            |                       |            |  |
|                |                       |            |  |
| 8              |                       |            |  |
| 9              |                       |            |  |
| 10             |                       |            |  |
| 11             |                       |            |  |
| 12             |                       |            |  |
| 13<br>14       |                       |            |  |
| 14             |                       |            |  |
| 15             |                       |            |  |
| 16<br>17       |                       |            |  |
| 18             | 227,170               |            |  |
| 19             | 221,110               |            |  |
| 20             |                       |            |  |
| 21             |                       |            |  |
| 21<br>22       |                       |            |  |
| 23             |                       |            |  |
| 25             | 13,498                |            |  |
| Subtotal       | 283,070               | 0          |  |
|                | 200,510               |            |  |
| Total          | 283,0                 | 70         |  |

## Activity By Quadrant, CY 2023 As of July 31, 2023 (7 Months)