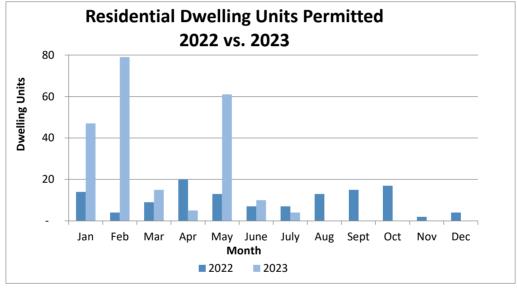

## Activity Comparison to Date, CY 2022 vs CY 2023 As of July 31, 2023 (7 Months)

| Residential Dwelling Units<br>Permitted |      |      |
|-----------------------------------------|------|------|
| Month                                   | 2022 | 2023 |
| Jan                                     | 14   | 47   |
| Feb                                     | 4    | 79   |
| Mar                                     | 9    | 15   |
| Apr                                     | 20   | 5    |
| May                                     | 13   | 61   |
| June                                    | 7    | 10   |
| July                                    | 7    | 4    |
| Aug                                     | 13   |      |
| Sept                                    | 15   |      |
| Oct                                     | 17   |      |
| Nov                                     | 2    |      |
| Dec                                     | 4    |      |
| <b>TOTALS</b>                           | 125  | 221  |