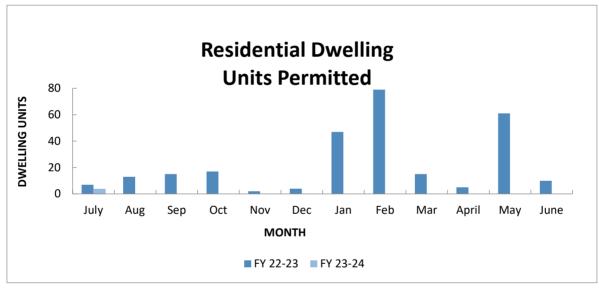

# Activity Comparison to Date, FY 22-23 vs FY 23-24 As of July 31, 2023 (1 Month)

| Dwelling Units Permitted FY-to-Date |                       |   |  |  |  |
|-------------------------------------|-----------------------|---|--|--|--|
| Month                               | Month FY 22-23 FY 23- |   |  |  |  |
| July                                | 7                     | 4 |  |  |  |
| Aug                                 | 13                    |   |  |  |  |
| Sep                                 | 15                    |   |  |  |  |
| Oct                                 | 17                    |   |  |  |  |
| Nov                                 | 2                     |   |  |  |  |
| Dec                                 | 4                     |   |  |  |  |
| Jan                                 | 47                    |   |  |  |  |
| Feb                                 | 79                    |   |  |  |  |
| Mar                                 | 15                    |   |  |  |  |
| April                               | 5                     |   |  |  |  |
| May                                 | 61                    |   |  |  |  |
| June                                | 10                    |   |  |  |  |
| TOTALS                              | 275                   | 4 |  |  |  |