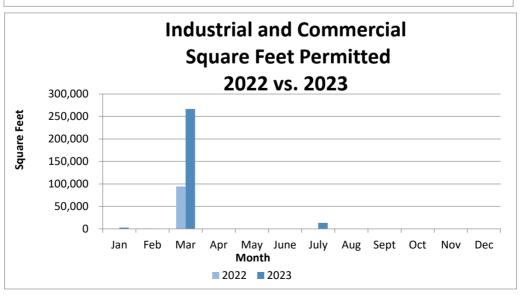

| Industrial and Commercial<br>Square Feet Permitted |                 |         |  |  |  |
|----------------------------------------------------|-----------------|---------|--|--|--|
| Month                                              | Month 2022 2023 |         |  |  |  |
| Jan                                                | 0               | 2,715   |  |  |  |
| Feb                                                | 851             | 0       |  |  |  |
| Mar                                                | 94,355          | 266,857 |  |  |  |
| Apr                                                | 0               | 0       |  |  |  |
| May                                                | 0               | 0       |  |  |  |
| June                                               | 0               | 0       |  |  |  |
| July                                               | 0               | 13,498  |  |  |  |
| Aug                                                | 0               |         |  |  |  |
| Sept                                               | 0               |         |  |  |  |
| Oct                                                | 0               |         |  |  |  |
| Nov                                                | 0               |         |  |  |  |
| Dec                                                | 0               |         |  |  |  |
| TOTALS                                             | 95,206          | 283,070 |  |  |  |