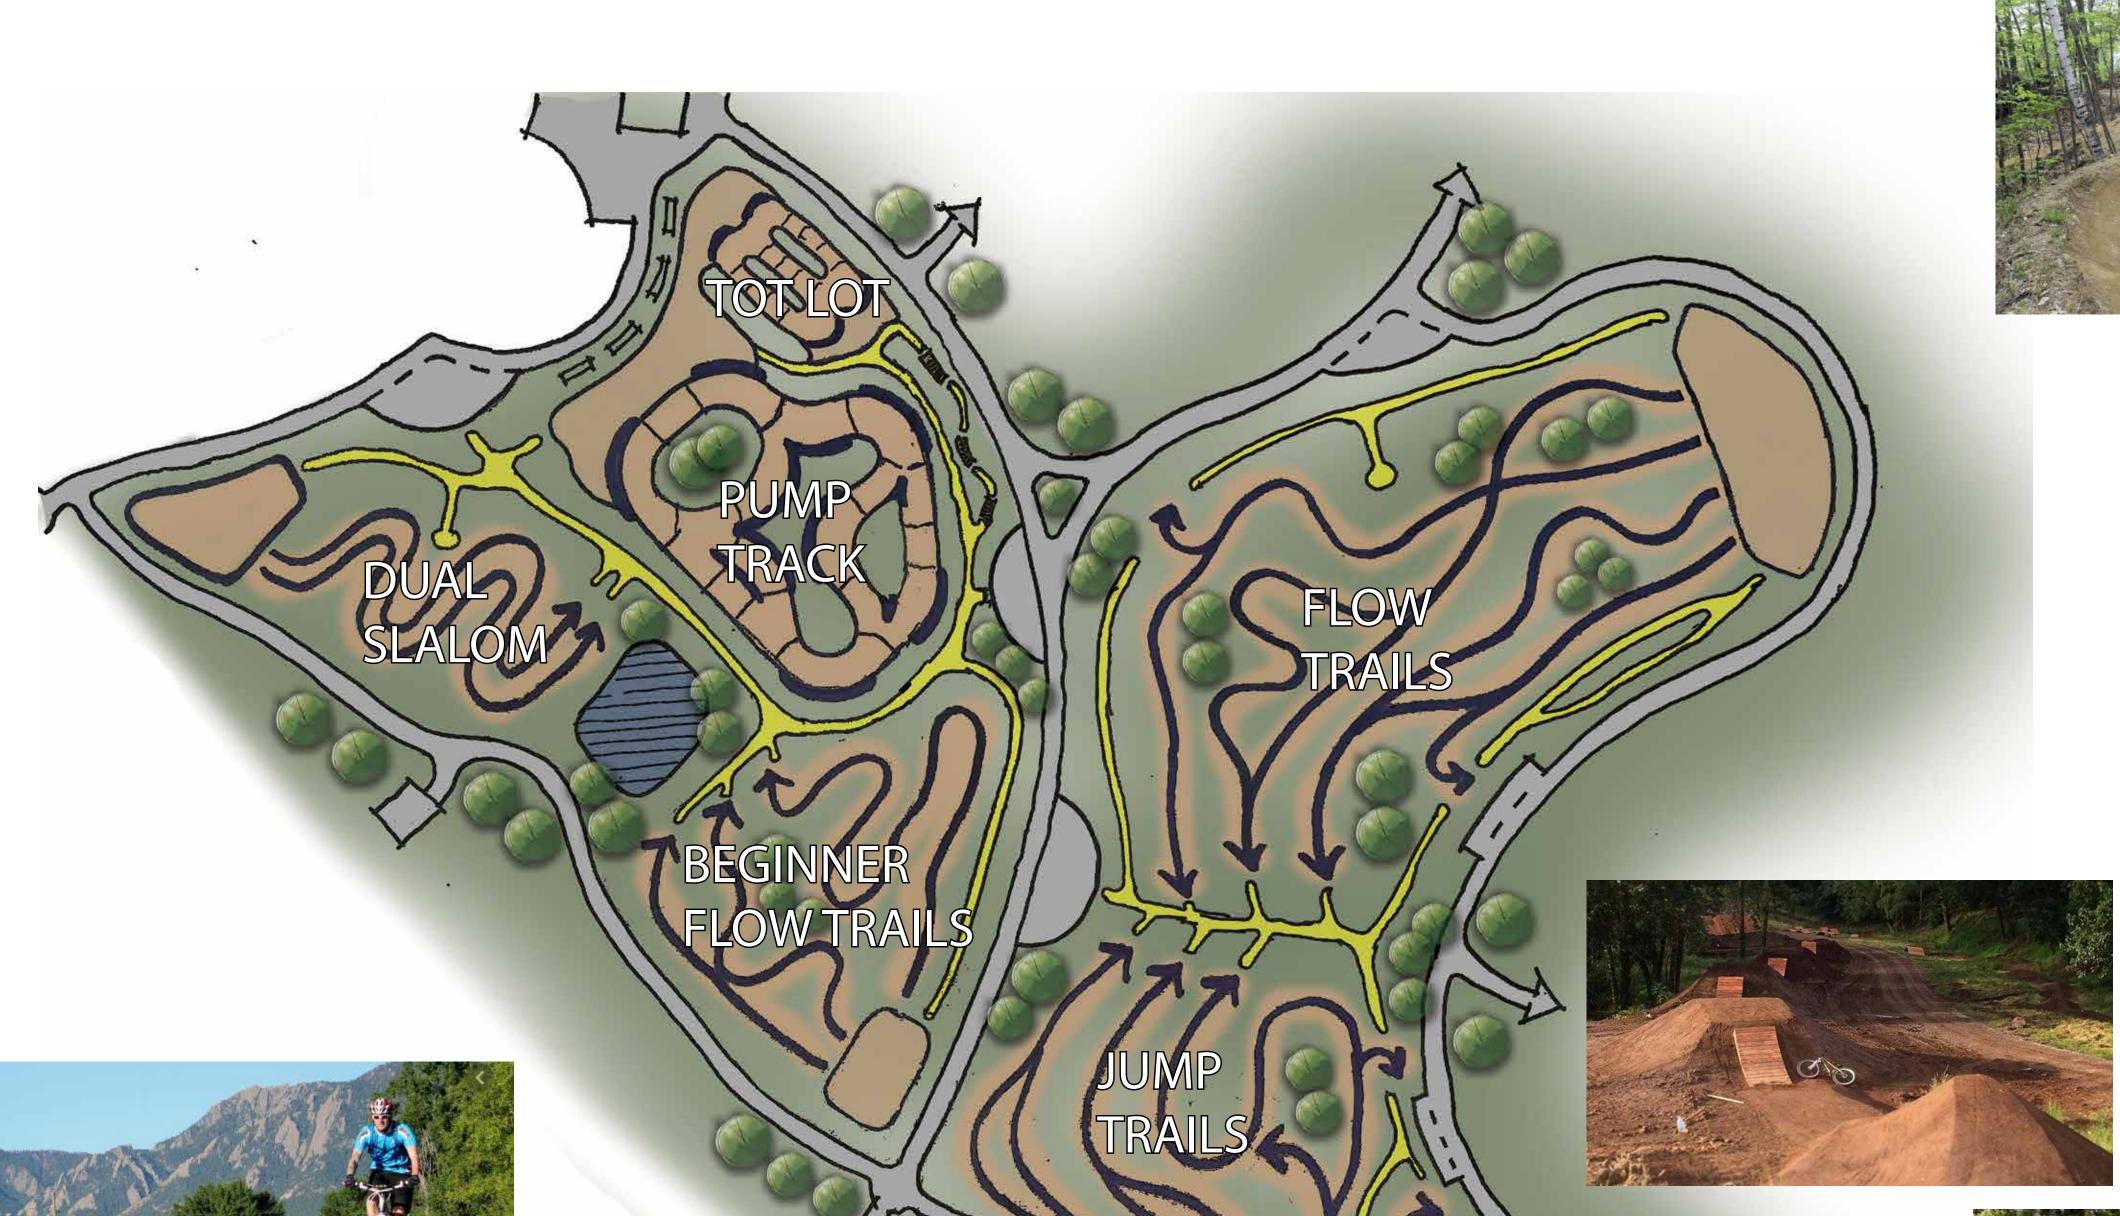

#### FEATURE LEGEND

- A Bike Park Entrances
- **B** Internal Spectator/Photography Nodes
- C External Spectator Area
- D Beginner Pump Track
- **E** Intermediate Pump Track
- F Beginner Flow/Jump Trail
- G Intermediate Flow Trail with Optional Advanced Features
- H Beginner and Intermediate Jump Lines
- Internal Circulation Trail / Return Trail w/ Skills Features
- J Dual Slalom Race Course
- K Stormwater Detention Pond

#### **CONCEPT DESIGN IMPROVEMENTS:**

- Overall amount of trails increased
- Improved overall connectivity/flow between amenities
- Less Spectator Space/more room on starting platforms
- Straighter flow trails with jumps
- Sustainable features (wood lips, natural rocks)
- Dual Slalom course
- No dedicated skills zones, distributed throughout circulation
- Return trails will have features on them to add loop interest
- Naturalized and veterans theme
- A/B/C Progression within line
- Adaptive trial considerations

## **BIKE PARK LAYOUT CONCEPT 1**