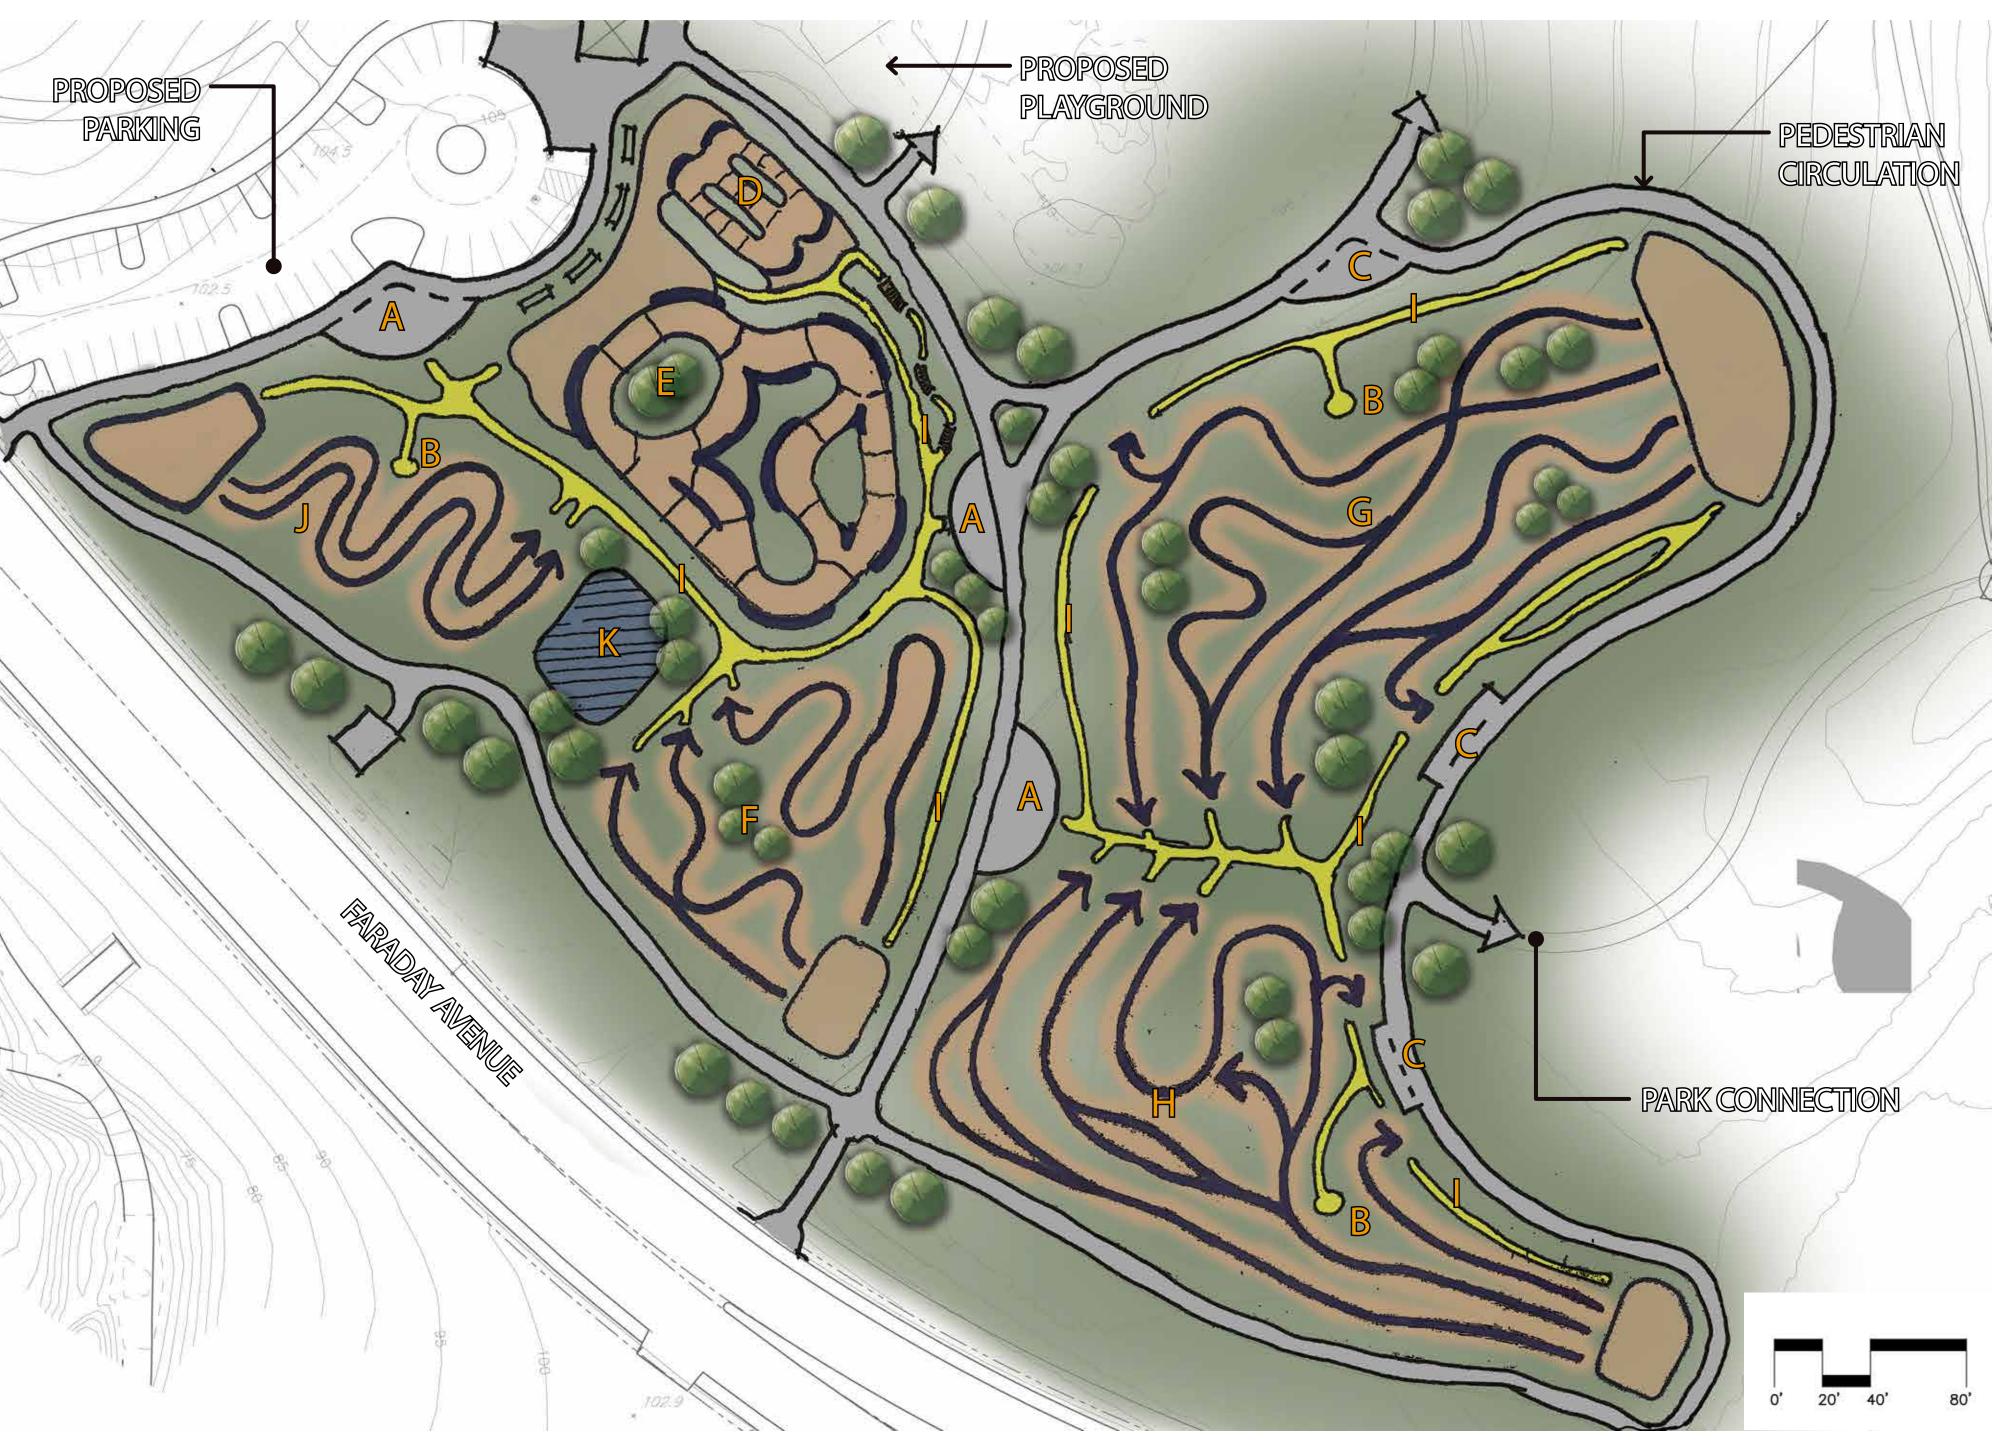

#### FEATURE LEGEND

- A Bike Park Entrances
- **B** Internal Spectator/Photography Nodes
- C External Spectator Area
- D Beginner Pump Track
- **E** Intermediate Pump Track
- F Beginner Flow/Jump Trail
- G Intermediate Flow Trail with Optional Advanced Features
- H Beginner and Intermediate Jump Lines
- Internal Circulation Trail / Return Trail w/ Skills Features
- J Dual Slalom Race Course
- K Stormwater Detention Pond

## **BIKE PARK LAYOUT CONCEPT 1**