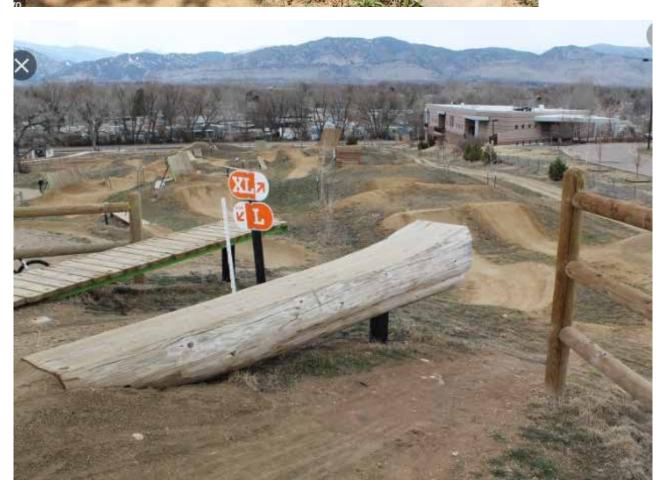

#### **CONCEPT HIGHLIGHTS:**

- Flow Trails with Advanced Line Options
- All Dirt Jump Trail
- Pump Track with Longest Continuous Lines

#### **CONCEPT DESIGN IMPROVEMENTS:**

- Overall amount of trails increased
- Improved overall connectivity/flow between amenities
- Less Spectator Space/more room on starting platforms
- Straighter flow trails with jumps
- Sustainable features (wood lips, natural rocks)
- Dual Slalom course
- No dedicated skills zones, distributed throughout circulation
- Return trails will have features on them to add loop interest
- Naturalized and veterans theme
- A/B/C Progression within line
- Adaptive trial considerations