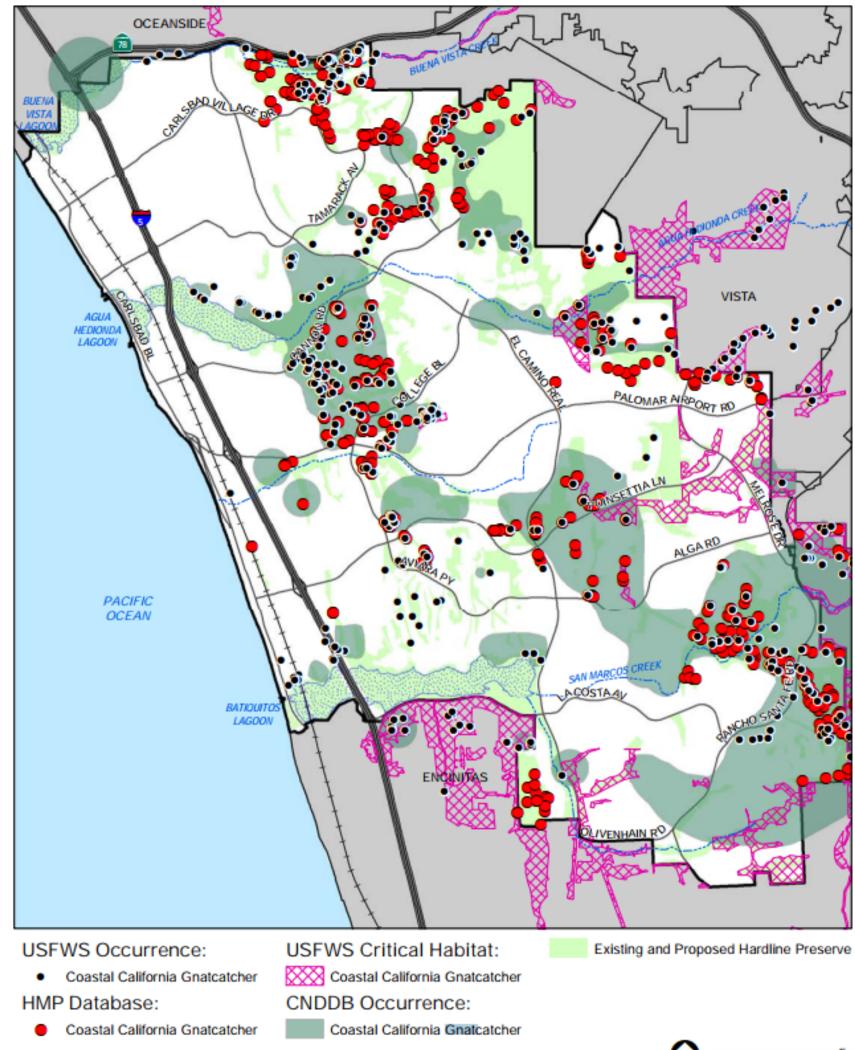

# **Coastal California Gnatcatcher**

# Monitoring Results

## 2010

## 2013

85 pairs 127 territories 1,500 acres surveyed CAGN observed in almost all areas surveyed

125 pairs 155 territories 1,500 acres surveyed CAGN observed in almost all areas surveyed

Well-distributed throughout habitat; locally stable Threats include: habitat degradation (fire, invasive plants) Managed via habitat management

# Gnatcatcher California Coastal of Status Current