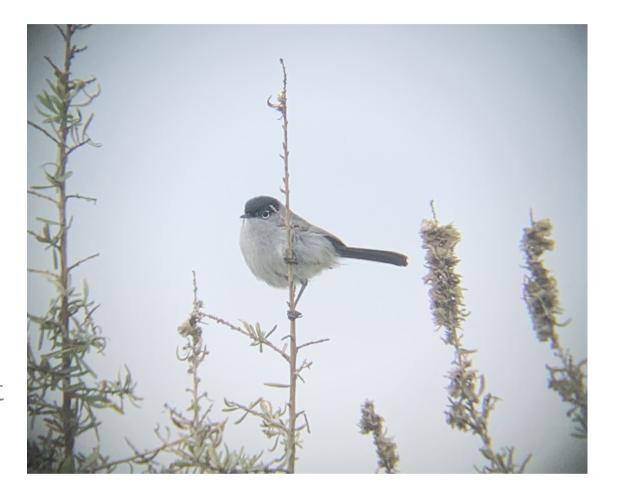

# **Coastal California Gnatcatcher**

# Monitoring Results

## 2010

## 2013

85 pairs 127 territories 1,500 acres surveyed CAGN observed in almost all areas surveyed

125 pairs 155 territories 1,500 acres surveyed CAGN observed in almost all areas surveyed

Well-distributed throughout habitat; locally stable Threats include: habitat degradation (fire, invasive plants) Managed via habitat management