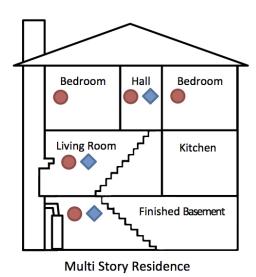

## **Smoke Alarm Installation Locations**

- Inside every sleeping room
- Outside each sleeping area in the immediate vicinity of the bedrooms
- On each additional story of the dwelling, including basements
- Install in accordance with the manufacturer's instructions. Follow the install tips in the instructions provided in the package the CO alarm came with.

## **Carbon Monoxide (CO) Alarms Installation Locations**

- Outside of each separate sleeping area in the immediate vicinity of the bedrooms
- On every level of a dwelling unit including basements
- When a fuel burning appliance is in a bedroom or attached bathroom, a carbon monoxide alarm is required in the bedroom.
- Install in accordance with the manufacturer's instructions. Follow the install tips in the instructions provided in the package the CO alarm came with.