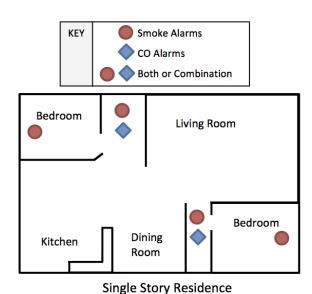

## **Smoke Alarm Installation Locations**

- Inside every sleeping room
- Outside each sleeping area in the immediate vicinity of the bedrooms
- On each additional story of the dwelling, including basements
- Install in accordance with the manufacturer's instructions. Follow the install tips in the instructions provided in the package the CO alarm came with.

## **Carbon Monoxide (CO) Alarms Installation Locations**

- Outside of each separate sleeping area in the immediate vicinity of the bedrooms
- On every level of a dwelling unit including basements
- When a fuel burning appliance is in a bedroom or attached bathroom, a carbon monoxide alarm is required in the bedroom.
- Install in accordance with the manufacturer's instructions. Follow the install tips in the instructions provided in the package the CO alarm came with.