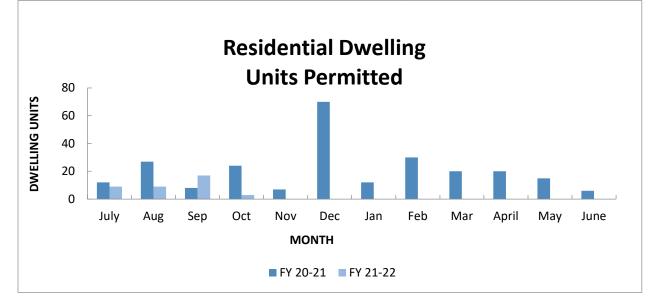

# Activity Comparison to Date, FY 20-21 vs FY 21-22 As of October 31, 2021 (4 Months)

| Dwelling Units Permitted<br>FY-to-Date |          |          |  |
|----------------------------------------|----------|----------|--|
| Month                                  | FY 20-21 | FY 21-22 |  |
| July                                   | 12       | 9        |  |
| Aug                                    | 27       | 9        |  |
| Sep                                    | 8        | 17       |  |
| Oct                                    | 24       | 3        |  |
| Nov                                    | 7        |          |  |
| Dec                                    | 70       |          |  |
| Jan                                    | 12       |          |  |
| Feb                                    | 30       |          |  |
| Mar                                    | 20       |          |  |
| April                                  | 20       |          |  |
| May                                    | 15       |          |  |
| June                                   | 6        |          |  |
| TOTALS                                 | 251      | 38       |  |