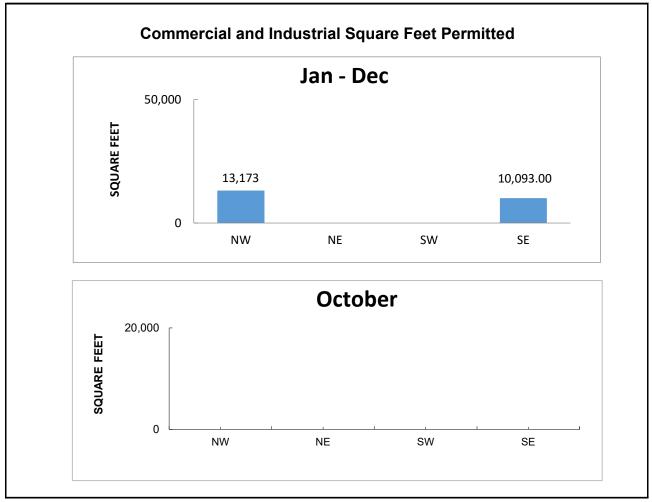

#### Non-residential Activity

During October, no commercial or industrial permits were issued. Calendar year-to-date, 23,266\* square feet of commercial and industrial space has been permitted as compared to 305,469 square feet at this time in calendar year 2020.

# Activity By Quadrant, CY 2021 As of October 31, 2021 (10 Months)