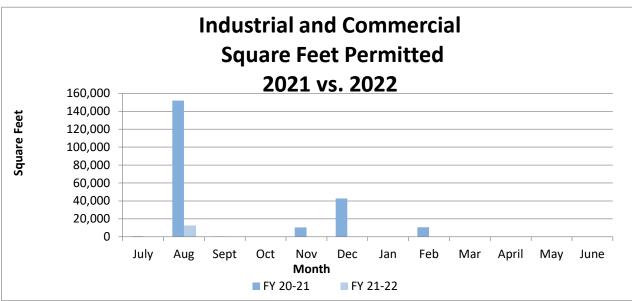

| Industrial and Commercial        |         |        |  |
|----------------------------------|---------|--------|--|
| Square Feet Permitted FY-to-Date |         |        |  |
| Month FY 20-21 FY 21-22          |         |        |  |
| July                             | 640     | 0      |  |
| Aug                              | 152,060 | 12,729 |  |
| Sept                             | 392     | 0      |  |
| Oct                              | 0       | 0      |  |
| Nov                              | 10,456  |        |  |
| Dec                              | 42,749  |        |  |
| Jan                              | 0       |        |  |
| Feb                              | 10,537  |        |  |
| Mar                              | 0       |        |  |
| April                            | 0       |        |  |
| May                              | 0       |        |  |
| June                             | 0       |        |  |
| TOTALS                           | 216,834 | 12,729 |  |