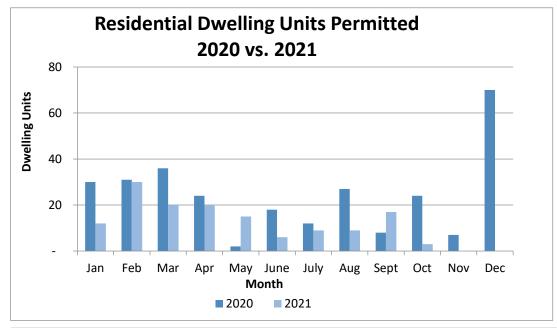

# Activity Comparison to Date, CY 2020 vs CY 2021 As of October 31, 2021 (10 Months)

| Residential Dwelling Units<br>Permitted |                 |     |  |  |  |  |
|-----------------------------------------|-----------------|-----|--|--|--|--|
| Month                                   | Month 2020 2021 |     |  |  |  |  |
| Jan                                     | 30              | 12  |  |  |  |  |
| Feb                                     | 31              | 30  |  |  |  |  |
| Mar                                     | 36              | 20  |  |  |  |  |
| Apr                                     | 24              | 20  |  |  |  |  |
| May                                     | 2               | 15  |  |  |  |  |
| June                                    | 18              | 6   |  |  |  |  |
| July                                    | 12              | 9   |  |  |  |  |
| Aug                                     | 27              | 9   |  |  |  |  |
| Sept                                    | 8               | 17  |  |  |  |  |
| Oct                                     | 24              | 3   |  |  |  |  |
| Nov                                     | 7               |     |  |  |  |  |
| Dec                                     | 70              |     |  |  |  |  |
| TOTALS                                  | 289             | 141 |  |  |  |  |