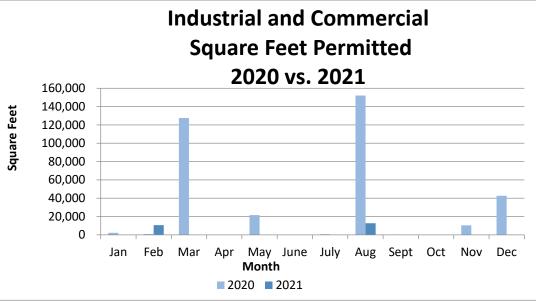

| Industrial and Commercial |         |        |  |
|---------------------------|---------|--------|--|
| Square Feet Permitted     |         |        |  |
| Month                     | 2020    | 2021   |  |
| Jan                       | 2,320   | 0      |  |
| Feb                       | 913     | 10,537 |  |
| Mar                       | 127,492 | 0      |  |
| Apr                       | 0       | 0      |  |
| May                       | 21,652  | 0      |  |
| June                      | 0       | 0      |  |
| July                      | 640     | 0      |  |
| Aug                       | 152,060 | 12,729 |  |
| Sept                      | 392     | 0      |  |
| Oct                       | 0       |        |  |
| Nov                       | 10,456  |        |  |
| Dec                       | 42,749  |        |  |
| TOTALS                    | 358,674 | 23,266 |  |