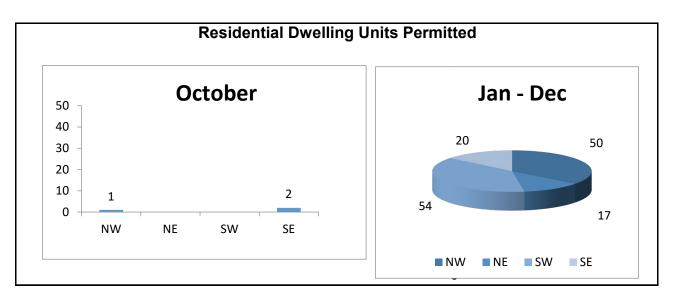

#### **Residential Activity**

In October, Carlsbad issued building permits for 3 residential dwelling units, a decrease from 17 residential dwelling units permitted in September. In the northwest quadrant, building permits were issued for 1 residential dwelling unit: 1 permit was issued for a second dwelling unit at 3359 Adams Street. In the southeast quadrant, building permits were issued for 2 residential dwelling units: 2 permits were issued for second dwelling units at 2413 Torrejon Place and 2708 Galicia Way. For the calendar year, building permits for 141 residential dwelling units have been issued as compared to 212 permits issued at this time in calendar year 2020.

# Activity By Quadrant, CY 2021 As of October 31, 2021 (10 Months)