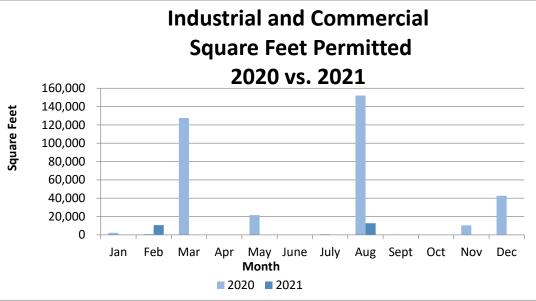

| Industrial and Commercial |         |        |  |
|---------------------------|---------|--------|--|
| Square Feet Permitted     |         |        |  |
| Month                     | 2020    | 2021   |  |
| Jan                       | 2,320   | 0      |  |
| Feb                       | 913     | 10,537 |  |
| Mar                       | 127,492 | 0      |  |
| Apr                       | 0       | 0      |  |
| May                       | 21,652  | 0      |  |
| June                      | 0       | 0      |  |
| July                      | 640     | 0      |  |
| Aug                       | 152,060 | 12,729 |  |
| Sept                      | 392     | 0      |  |
| Oct                       | 0       | 0      |  |
| Nov                       | 10,456  | 0      |  |
| Dec                       | 42,749  | 0      |  |
| TOTALS                    | 358,674 | 23,266 |  |

#### Non-residential Activity

During December, no commercial or industrial permits were issued. Calendar year-to-date, 23,266 square feet of commercial and industrial space has been permitted as compared to 358,674 square feet at this time in calendar year 2020.