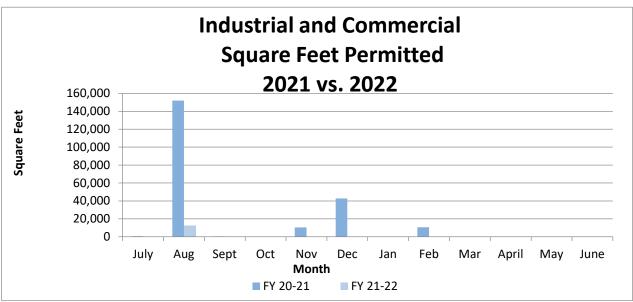

| Industrial and Commercial        |          |          |  |
|----------------------------------|----------|----------|--|
| Square Feet Permitted FY-to-Date |          |          |  |
| Month                            | FY 20-21 | FY 21-22 |  |
| July                             | 640      | 0        |  |
| Aug                              | 152,060  | 12,729   |  |
| Sept                             | 392      | 0        |  |
| Oct                              | 0        | 0        |  |
| Nov                              | 10,456   | 0        |  |
| Dec                              | 42,749   | 0        |  |
| Jan                              | 0        |          |  |
| Feb                              | 10,537   |          |  |
| Mar                              | 0        |          |  |
| April                            | 0        |          |  |
| May                              | 0        |          |  |
| June                             | 0        |          |  |
| TOTALS                           | 216,834  | 12,729   |  |