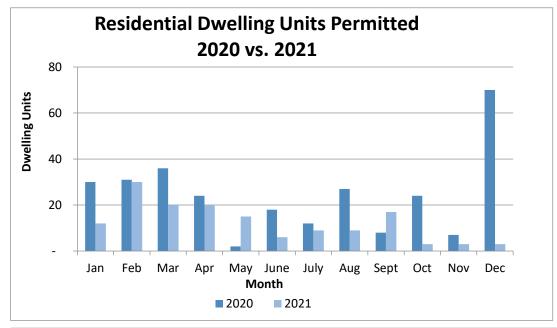

# Activity Comparison to Date, CY 2020 vs CY 2021 As of December 31, 2021 (12 Months)

| Residential Dwelling Units<br>Permitted |               |     |  |  |  |  |
|-----------------------------------------|---------------|-----|--|--|--|--|
| Month                                   | Month 2020 20 |     |  |  |  |  |
| Jan                                     | 30            | 12  |  |  |  |  |
| Feb                                     | 31            | 30  |  |  |  |  |
| Mar                                     | 36            | 20  |  |  |  |  |
| Apr                                     | 24            | 20  |  |  |  |  |
| May                                     | 2             | 15  |  |  |  |  |
| June                                    | 18            | 6   |  |  |  |  |
| July                                    | 12            | 9   |  |  |  |  |
| Aug                                     | 27            | 9   |  |  |  |  |
| Sept                                    | 8             | 17  |  |  |  |  |
| Oct                                     | 24            | 3   |  |  |  |  |
| Nov                                     | 7             | 3   |  |  |  |  |
| Dec                                     | 70            | 3   |  |  |  |  |
| TOTALS                                  | 289           | 147 |  |  |  |  |

#### **Residential Activity**

In December, Carlsbad issued building permits for 3 residential dwelling units, the same number of residential dwelling units permitted in November. In the northwest quadrant, building permits were issued for 3 residential dwelling units: 3 permits were issued for second dwelling units at 3542 Garfield St., 4977 Via Marta and 3902 Linmar Lane. For the calendar year, building permits for 147 residential dwelling units have been issued as compared to 289 permits issued at this time in calendar year 2020.