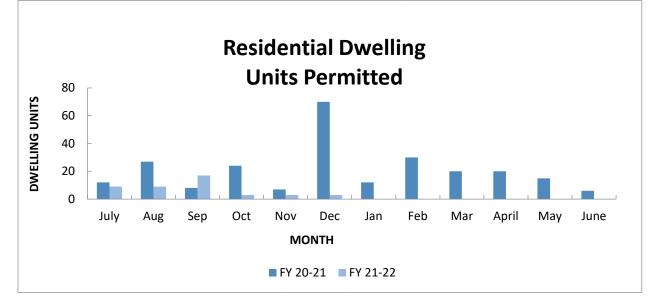

# Activity Comparison to Date, FY 20-21 vs FY 21-22 As of December 31, 2021 (6 Months)

| Dwelling Units Permitted<br>FY-to-Date |          |          |  |
|----------------------------------------|----------|----------|--|
| Month                                  | FY 20-21 | FY 21-22 |  |
| July                                   | 12       | 9        |  |
| Aug                                    | 27       | 9        |  |
| Sep                                    | 8        | 17       |  |
| Oct                                    | 24       | 3        |  |
| Nov                                    | 7        | 3        |  |
| Dec                                    | 70       | 3        |  |
| Jan                                    | 12       |          |  |
| Feb                                    | 30       |          |  |
| Mar                                    | 20       |          |  |
| April                                  | 20       |          |  |
| May                                    | 15       |          |  |
| June                                   | 6        |          |  |
| TOTALS                                 | 251      | 44       |  |