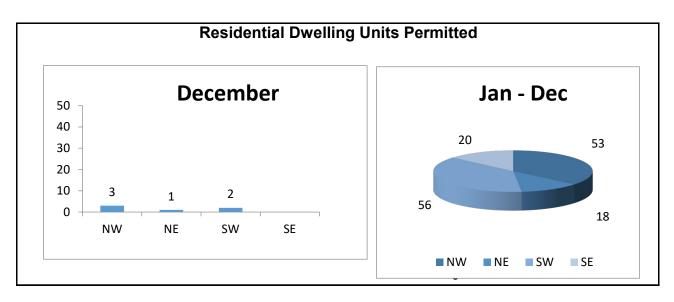

#### **Residential Activity**

In December, Carlsbad issued building permits for 3 residential dwelling units, the same number of residential dwelling units permitted in November. In the northwest quadrant, building permits were issued for 3 residential dwelling units: 3 permits were issued for second dwelling units at 3542 Garfield St., 4977 Via Marta and 3902 Linmar Lane. For the calendar year, building permits for 147 residential dwelling units have been issued as compared to 289 permits issued at this time in calendar year 2020.

# Activity By Quadrant, CY 2021 As of December 31, 2021 (12 Months)