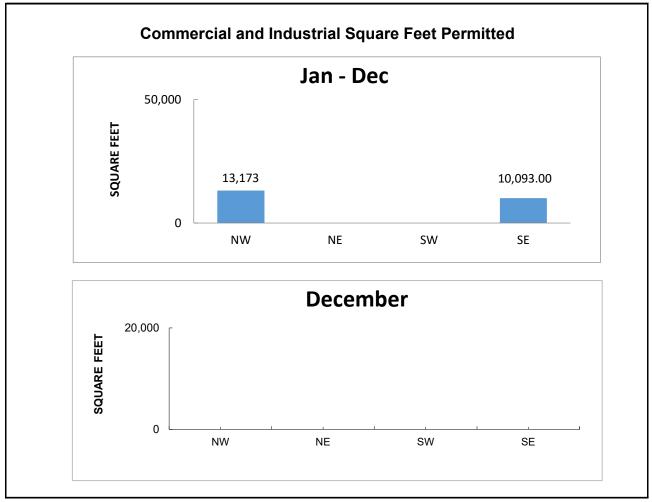

#### Non-residential Activity

During December, no commercial or industrial permits were issued. Calendar year-to-date, 23,266 square feet of commercial and industrial space has been permitted as compared to 358,674 square feet at this time in calendar year 2020.

# Activity By Quadrant, CY 2021 As of December 31, 2021 (12 Months)