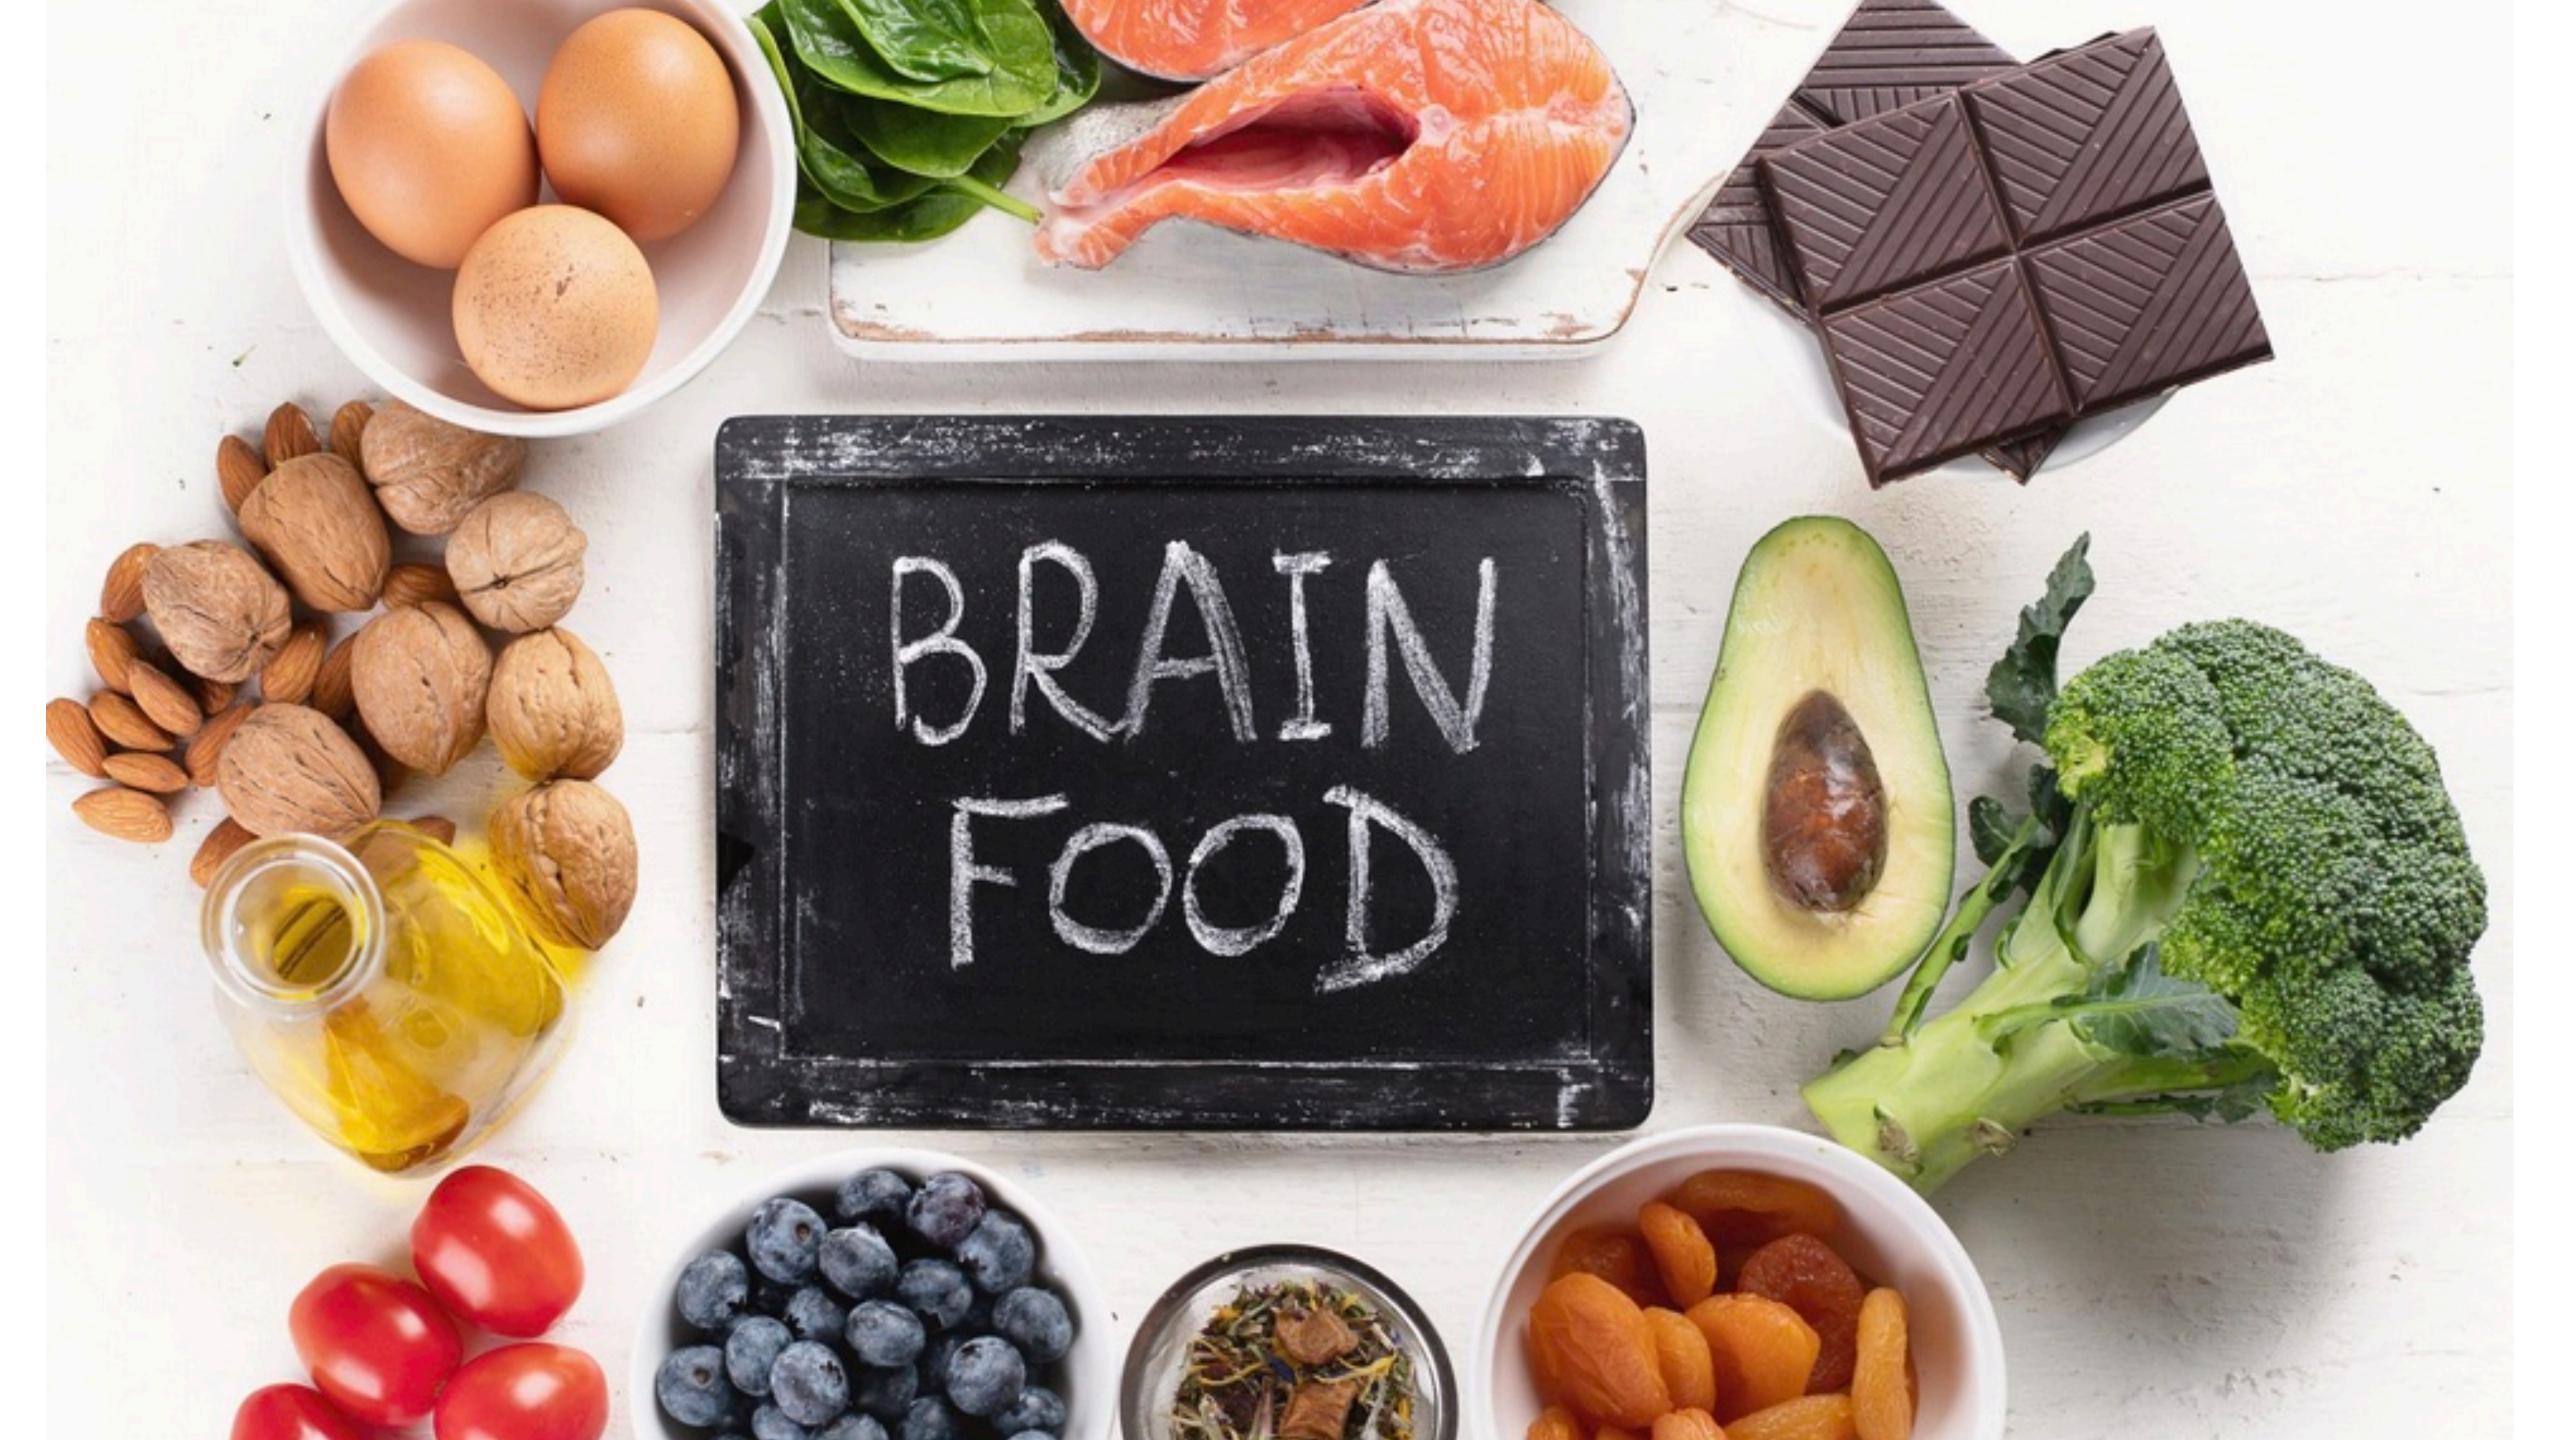

## Refocus your mental well-being

- .01 Concentrate on BRAIN Promoting Foods
- .02 Take OUT THE ONES that drain BRAIN
- .03 Review Your Lifestyle Choices:
- HOW you eat, HOW you move and HOW you sleep