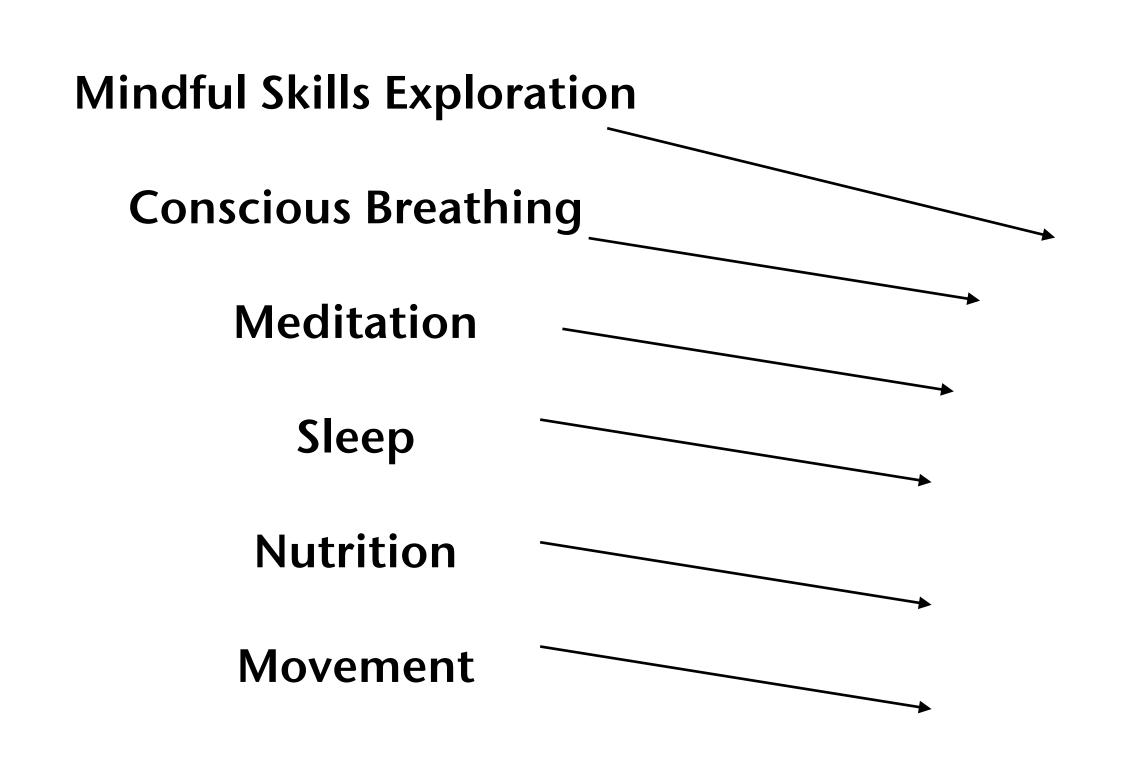

## Refocus your mental well-being

- .01 Concentrate on BRAIN Promoting Foods
- .02 Take OUT THE ONES that drain BRAIN
- .03 Review Your Lifestyle Choices:
- HOW you eat, HOW you move and HOW you sleep