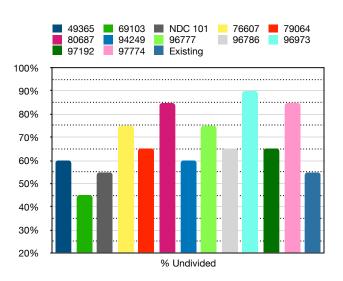

cc: Cindie McMahon, Assistant City Attorney

|                                | 49365 | 69103 | NDC<br>101 | 76607 | 79064 | 80687 | 94249 | 96777 | 96786 | 96973 | 97192 | 97774 | Existing |
|--------------------------------|-------|-------|------------|-------|-------|-------|-------|-------|-------|-------|-------|-------|----------|
| # Coastal Districts            | 4     | 4     | 4          | 2     | 4     | 2     | 4     | 2     | 4     | 2     | 4     | 2     | 4        |
| Neighborhoods                  |       |       |            |       |       |       |       |       |       |       |       |       |          |
| Village                        | YES   | YES   | YES        | YES   | YES   | YES   | YES   | YES   | YES   | YES   | YES   | YES   | YES      |
| Barrio                         | YES   | YES   | YES        | YES   | YES   | YES   | YES   | YES   | YES   | YES   | YES   | YES   | YES      |
| North Beach                    | YES   | YES   | YES        | YES   | YES   | YES   | YES   | YES   | YES   | YES   | YES   | YES   | YES      |
| Olde Carlsbad                  | YES   | NO    | YES        | YES   | YES   | YES   | YES   | YES   | YES   | YES   | YES   | YES   | NO       |
| Hedionda Point                 | YES   | NO    | NO         | YES   | NO       |
| Tamarack Point                 | NO    | NO    | NO         | NO    | NO    | NO    | NO    | NO    | NO    | NO    | NO    | YES   | NO       |
| Calavera Hills                 | NO    | NO    | YES*       | YES   | YES*  | YES   | NO    | NO    | NO    | YES*  | YES*  | YES   | YES*     |
| Robertson Ranch                | YES*  | YES   | YES*       | YES   | YES*  | YES   | NO    | YES   | YES   | YES   | YES*  | YES   | YES      |
| Carlsbad Ranch                 | NO    | YES   | YES        | YES   | NO    | YES   | NO    | YES   | NO    | YES   | NO    | YES   | YES      |
| Kelly Ranch                    | YES   | YES   | YES        | YES   | YES   | YES   | YES   | YES   | YES   | YES   | YES   | YES   | YES      |
| Rancho Carlsbad<br>Sunny Creek | YES   | YES   | YES        | YES   | YES   | YES   | YES   | YES   | YES   | YES   | YES   | YES   | YES      |
| South Beach                    | NO    | NO    | NO         | NO    | NO    | NO    | NO    | YES   | NO    | YES   | NO    | NO    | NO       |
| Poinsettia                     | NO    | NO    | NO         | YES   | NO    | YES   | NO    | YES   | NO    | YES   | NO    | YES   | NO       |
| La Costa Greens                | NO    | NO    | NO         | NO    | YES   | YES*  | YES*  | NO    | YES   | YES*  | YES   | NO    | YES      |
| Bressi Ranch                   | YES*  | NO    | YES*       | NO    | NO    | YES   | YES*  | YES   | NO    | YES   | YES   | YES*  | NO       |
| Ranch Carrillo                 | YES*  | YES*  | NO         | YES   | YES   | YES   | NO    | YES   | YES*  | YES   | NO    | YES*  | YES*     |
| Aviara                         | YES   | NO    | NO         | YES   | NO    | YES   | NO       |
| Rancho La Costa                | NO    | NO    | NO         | NO    | NO    | NO    | NO    | NO    | NO    | NO    | NO    | NO    | NO       |
| La Costa Ridge                 | NO    | NO    | NO         | YES*  | NO    | YES   | YES*  | NO    | YES   | YES*  | YES*  | YES*  | NO       |
| La Costa Oaks                  | YES   | YES   | YES        | YES   | YES   | YES   | YES   | YES   | YES   | YES   | YES   | YES   | YES*     |
| % Undivided                    | 60%   | 45%   | 55%        | 75%   | 65%   | 85%   | 60%   | 75%   | 65%   | 90%   | 65%   | 85%   | 55%      |

## Undivided Neighborhoods for Preferred Maps

Yes = Undivided Neighborhood Yes\* = Largely Undivided Neighborhood

No = Divided Neighborhood

Submitted by: Terese Sardina, Carlsbad Independent Redistricting Commission Date: January 26, 2022, corrected

Industrial Corridor/City Centre Neighborhood is divided in all cases - not counted

% Undivided Neighborhoods for 4 Coastal Districts = 45% - 65% % Undivided Neighborhoods for 2 Coastal Districts = 75% - 90%